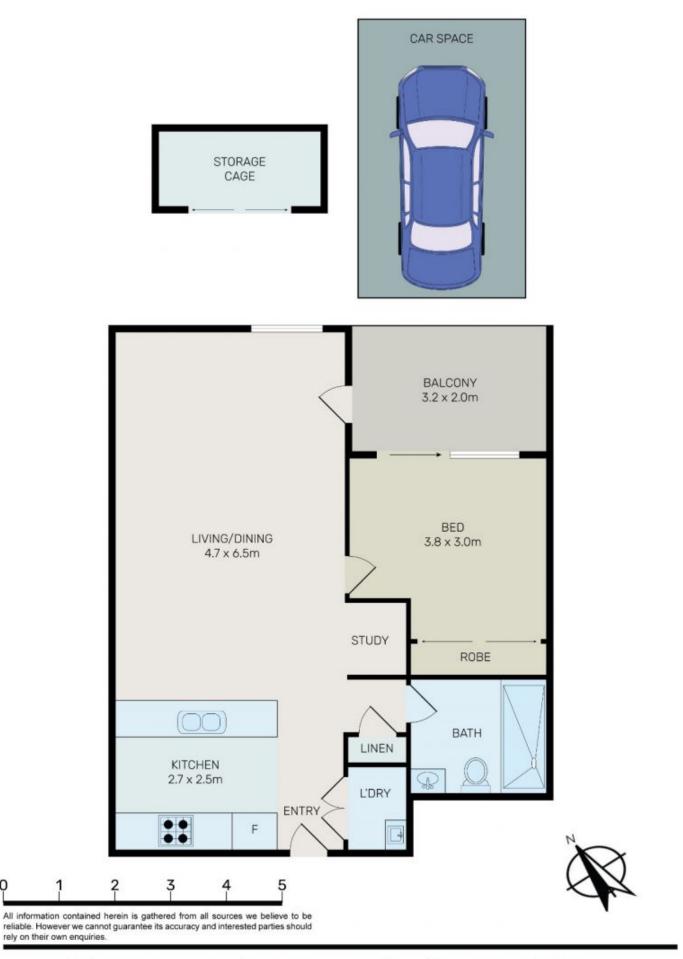

## 1월 1월 1월

Price Building Size : 76 sqm

: \$ 571,000

View

: https://www.bmerealestate.com.au/sale/ nsw/inner-west/wentworth-point/resident ial/unit/8042415

John (junjie) Zhu 02 9739 9266

602/17 Verona Drive, Wentworth Point, NSW, 2127