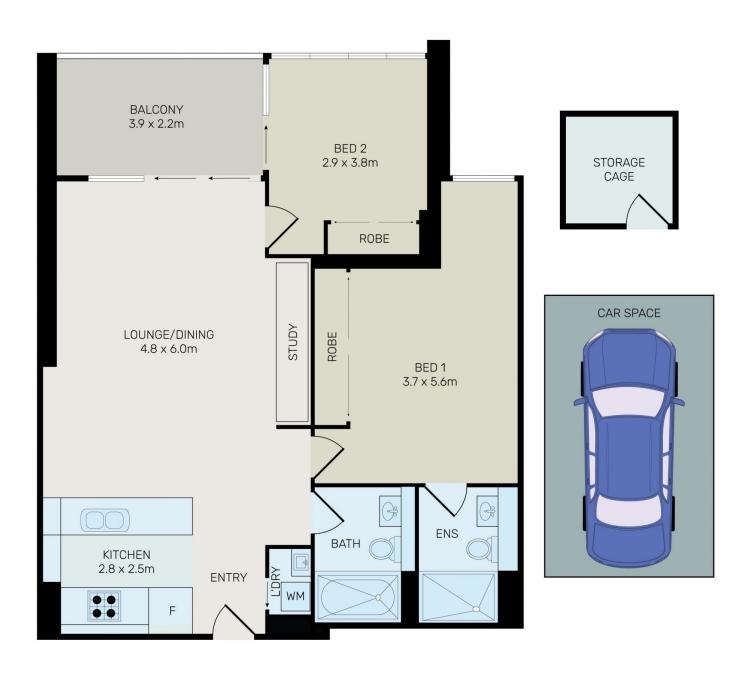

## 1905/46 Savona Drive Wentworth Point NSW

Superbly located in "Taiga" one of the most prestigious residential buildings in Wentworth Point, beautifully designed by Turner studio and built by Parkview, this luxurious two-bedroom apartment is finished to the highest standards and commands tranquil views of water, parklands, and beyond.

Surrounded by parklands and embraced by the shores of Homebush Bay, this contemporary luxury 2-bedroom apartment has a mix of modern sophistication and the warm cosy comfort of a spacious home. Residents in "Taiga" building enjoy the exclusive access to the highly luxurious resort style amenities including boutique rooftop pool, barbeque facilities, relaxing music room, library, meeting room and a plush lounge area.

Marina Square Shopping Centre, Wentworth Point Public

2 🕒 2 🔓 1 🖨

Price : \$ 790,000 Building Size : 103 sqm

View : https://www.bmerealestate.com.au/sale/

nsw/inner-west/wentworth-point/resident ial/apartment/8042425