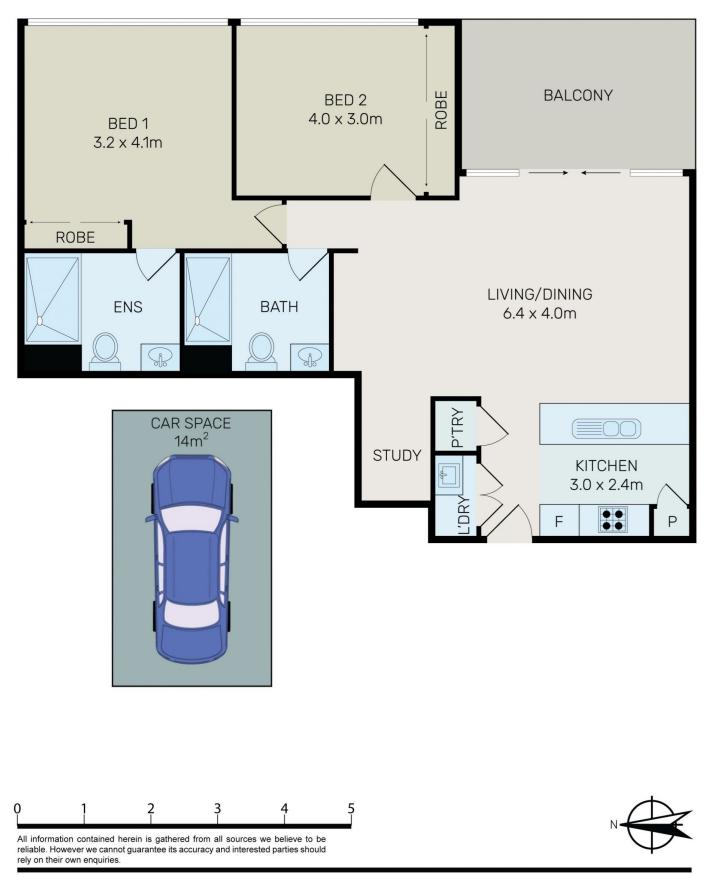

## 510/1 George Julius Avenue Zetland NSW

Located on the 5th floor of the renowned Platinum complex developed by Payce in the vibrant Victoria Park in Zetland, this luxury light-filled 2-bedroom apartment incorporates both the ultimate inner city living with privacy and sophisticated interior.