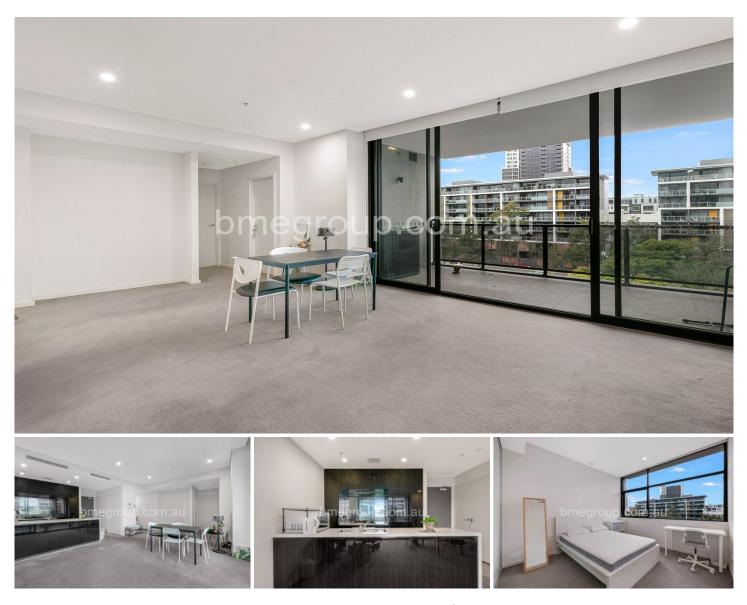

## 510/1 George Julius Avenue Zetland NSW

Located on the 5th floor of the renowned Platinum complex developed by Payce in the vibrant Victoria Park in Zetland, this luxury light-filled 2-bedroom apartment incorporates both the ultimate inner city living with privacy and sophisticated interior.

Centrally located only 4 kilometres from Sydney CBD, this beautiful apartment is within walking distance to Green Square Train Station, Danks Street's creative hub and Surry Hills' vibrant dining scene, plus it's also close to UNSW, Sydney University, Taylors College, Bondi junction and Coogee. The East Village shopping centre is just a stone's throw away which features store Coles Supermarket, Virgin Active Health Club, Medical Centre and 50 Specialty shops including restaurants, cafes, bank and fresh food marketplace.