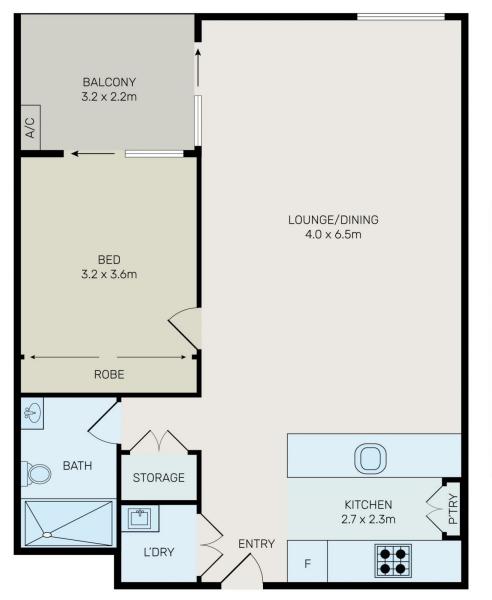

## 827/46 Savona Drive Wentworth Point NSW

This immaculately presented top level one bedroom apartment provides a tremendous kick-start for the first home buyer or an excellent portfolio addition for the astute investor. Perfectly positioned between Sydney harbour foreshore & the surrounding parkland, this beautiful apartment is offering you the best choice of luxury & comfort lifestyle with only moments' walking to Marina Square Shopping Centre, Wentworth Point Public School, local shops, cafes, restaurants, bus stops, ferry wharf and Bennelong Bridge which provides a guick link to Rhodes.

Situated on the 8th floor of the acclaimed "Taiga" complex, developed by Sekisui House, one of Japan's leading community developers, this northeast-facing apartment boasts high-end resort-style amenities. Residents have exclusive access to a boutique rooftop pool, barbecue area, lush landscaped podium, music room, library,

## 1 🚐 1 🖺 1 🖨

Price : Contact Agent Building Size: 75 sqm

: https://www.bmerealestate.com.au/sale/ nsw/inner-west/wentworth-point/resident

ial/apartment/8044421

View

John (junjie) Zhu 02 9739 9266

Jeff (kwok Fu) Chau 02 9739 9266