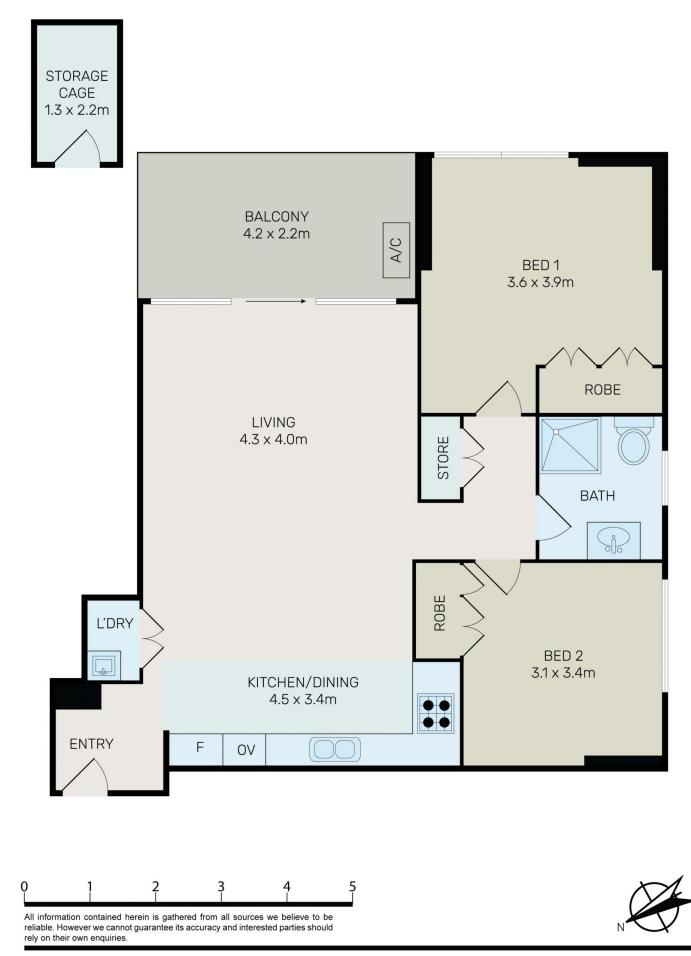

## 2 🎮 1 🚝

View

Building Size : 81 sqm

: https://www.bmerealestate.com.au/sale/ nsw/inner-west/newtown/residential/apar tment/8047534

John (junjie) Zhu 02 9739 9266

Apartment Features:

https://www.bmerealestate.com.au