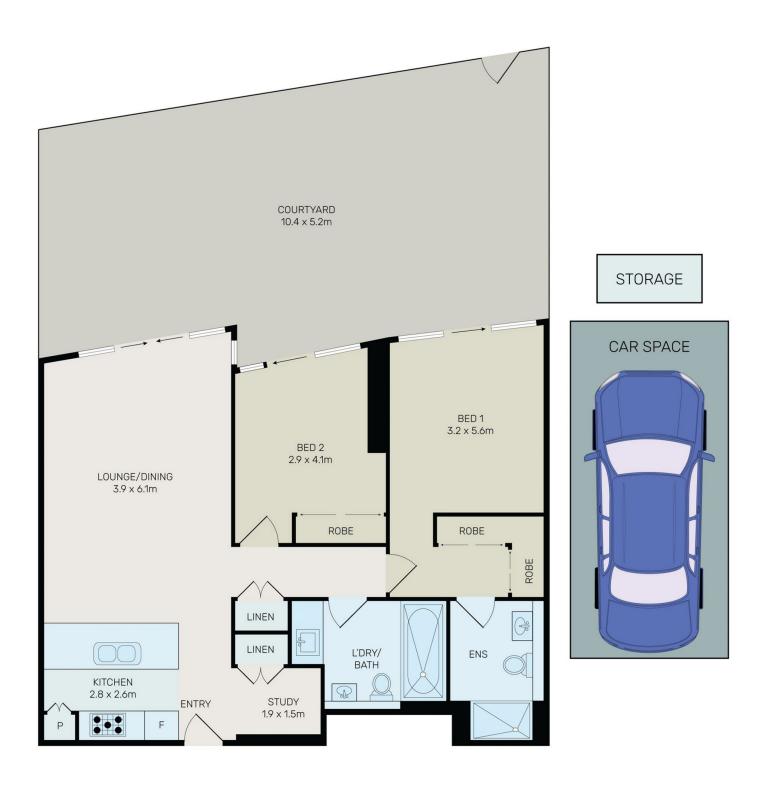

## 203/1 Australia Avenue Sydney Olympic Park NSW

Welcome to this bright and spacious 2-bedroom apartment on the second floor of the prestigious "Australia Towers" in Sydney Olympic Park which offers unparalleled convenience and desirability. Designed with comfort in mind, the east-facing apartment is bathed in natural light, creating a warm and inviting atmosphere. Its modern, functional layout ensures a seamless living experience.

## 2 🔄 2 🔓 1 🖨

**Type** : Apartment **Building Size** : 144 sqm

View : https://www.bmerealestate.com.au/sale/

nsw/inner-west/sydney-olympic-park/resi

dential/apartment/8050403

John (junjie) Zhu 02 9739 9266