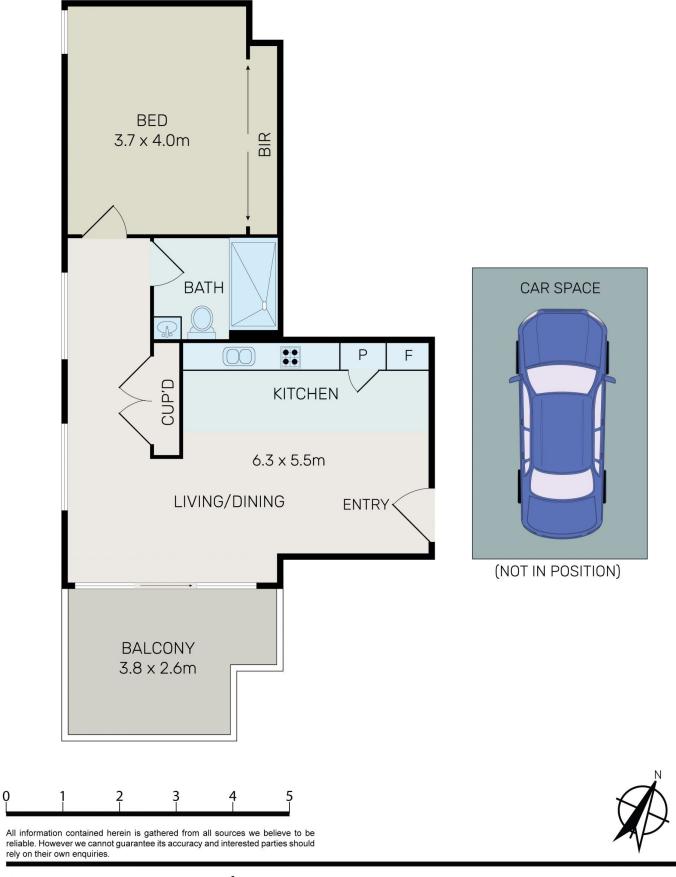

## 901/1 Dora Street Hurstville NSW

Discover an exceptional opportunity awaiting both home seekers and savvy investors-a meticulously maintained one bedroom apartment nestled within the architecturally acclaimed complex in the highly coveted Hurstville community.

Embrace the convenience and luxury of this contemporary 1-bedroom apartment, ideally located within walking distance of shops, restaurants, train stations, premier schools, Westfield Shopping Centre, and various other amenities. This elegant apartment combines modern sophistication with the comfort of a cozy home, making it the perfect urban retreat with the benefits of a prime location that offers both convenience and style.

**Apartment Features:** 