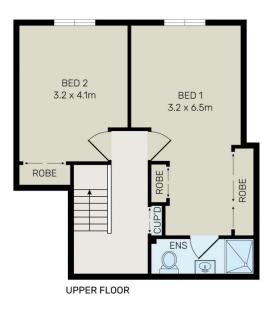

## 4 🖰 3 📛 2 🖨

Type : Unit

Price : Under Offer!!! Open Home Cancelled!!!

Building Size: 170 sqm

View : https://www.bmerealestate.com.au/sale/ nsw/inner-west/homebush/residential/un

it/8051396

John (junjie) Zhu 02 9739 9266