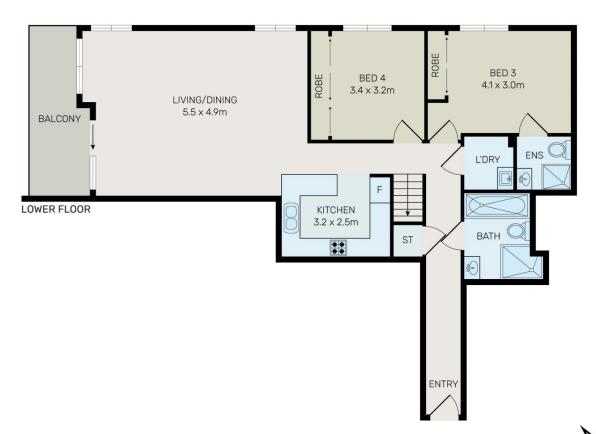

## 4 🖰 3 📛 2 🖨

Type : Unit

Price : Under Offer!!! Open Home Cancelled!!!

Building Size: 170 sqm

View : https://www.bmerealestate.com.au/sale/ nsw/inner-west/homebush/residential/un

it/8051396

John (junjie) Zhu 02 9739 9266