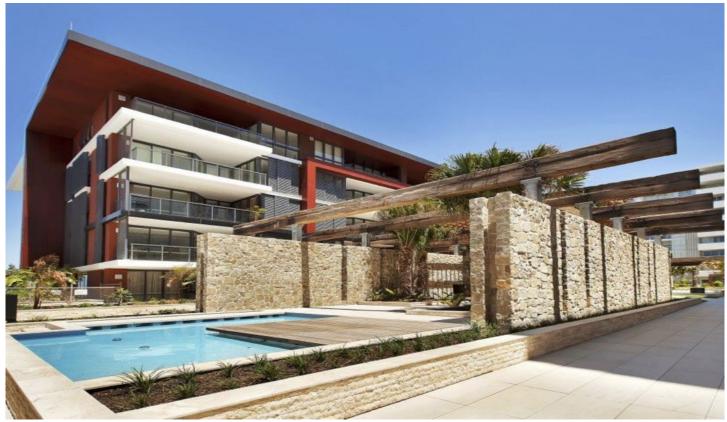

## C908/5 Pope Street Ryde NSW

A premier one bedroom plus study apartment in the Top Ryde City.

## Property features:

- Open plan kitchen seamlessly flowing to the sunny balcony
- Modern kitchen with stainless steel appliances
- Master bedroom with built-in wardrobe
- Luxury bathroom with lots of storage
- Spacious study area and walk-in storage
- Facilities in the building including BBQ area, gym, swimming pool, library and music room
- Easy access to restaurants, cafes, shops, movie cinema and public transport options
- City buses at the door and convenience to Macquarie University/North Ryde.