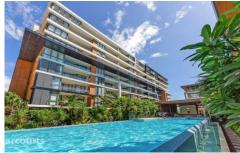

## Property features:

- Open plan kitchen seamlessly flowing to the sunny balcony
- Modern kitchen with stainless steel appliances
- Master bedroom with built-in wardrobe
- Luxury bathroom with lots of storage
- Spacious study area and walk-in storage
- Facilities in the building including BBQ area, gym, swimming pool, library and music room
- Easy access to restaurants, cafes, shops, movie cinema and public transport options
- City buses at the door and convenience to Macquarie University/North Ryde.