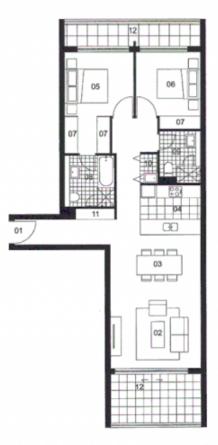

## 330/43 Amalfi Drive Wentworth Point NSW

Perfectly positioned in the sought after Corsica Complex, this luxury 2 bedroom apartment offers a lifestyle of utmost convenience.

- Open plan lounge dining flows to private balcony

- Modern kitchen with stone bench tops, gas cooking & S/S appliances
- Large main bedroom with ensuite & built-in robes
- Spacious modern bathroom with quality finishes

- Secure car space, storage cage & Internal laundry with dryer

- Access to tennis courts, pool and library

- Close to Wentworth Point Public School and Newington library

Please contact Sharon 0488 066 675 for inspection.

View : https://www.bmerealestate.com.au/lease/nsw/inn er-west/wentworth-point/residential/apartment/80 52376