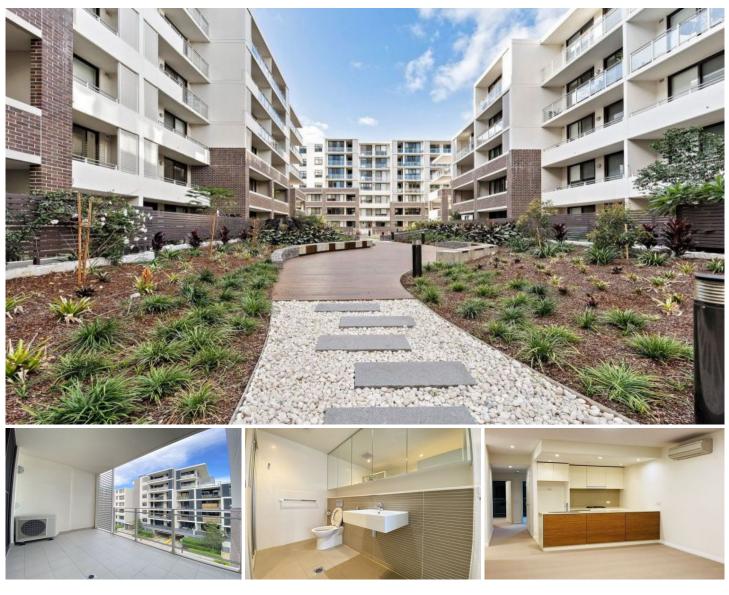

## 330/43 Amalfi Drive Wentworth Point NSW

Perfectly positioned in the sought after Corsica Complex, this luxury 2 bedroom apartment offers a lifestyle of utmost convenience.

- Open plan lounge dining flows to private balcony

- Modern kitchen with stone bench tops, gas cooking & S/S appliances
- Large main bedroom with ensuite & built-in robes
- Spacious modern bathroom with quality finishes

- Secure car space, storage cage & Internal laundry with dryer

- Access to tennis courts, pool and library

- Close to Wentworth Point Public School and Newington library

Please contact Sharon 0488 066 675 for inspection.

View : https://www.bmerealestate.com.au/lease/nsw/inn er-west/wentworth-point/residential/apartment/80 52376