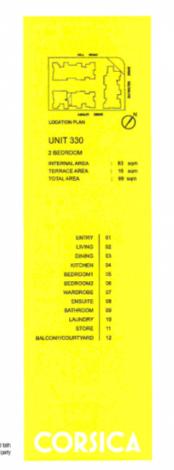

## 330/43 Amalfi Drive Wentworth Point NSW

Perfectly positioned in the sought after Corsica Complex, this luxury 2 bedroom apartment offers a lifestyle of utmost convenience.

- Open plan lounge dining flows to private balcony

- Modern kitchen with stone bench tops, gas cooking & S/S appliances
- Large main bedroom with ensuite & built-in robes
- Spacious modern bathroom with quality finishes

- Secure car space, storage cage & Internal laundry with dryer

- Access to tennis courts, pool and library

- Close to Wentworth Point Public School and Newington library

Please contact Sharon 0488 066 675 for inspection.

View : https://www.bmerealestate.com.au/lease/nsw/inn er-west/wentworth-point/residential/apartment/80 52376