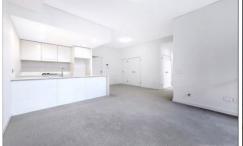

## Apartment Features:

- Bright and airy open living and dining area access to balcony
- Designed modern gas kitchen with window, granite bench top, quality stainless steel appliance and dishwasher
- Spacious bedrooms with built-in robes.
- Modern bathroom, and ensuite
- Internal laundry with dryer
- Split air-conditioner
- Secure parking and storage cage
- NBN provided