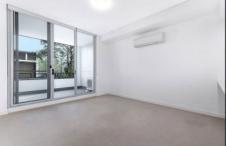

## Apartment Features:

- Bright and airy open living and dining area access to balcony
- Designed modern gas kitchen with window, granite bench top, quality stainless steel appliance and dishwasher
- Spacious bedrooms with built-in robes.
- Modern bathroom, and ensuite
- Internal laundry with dryer
- Split air-conditioner
- Secure parking and storage cage
- NBN provided