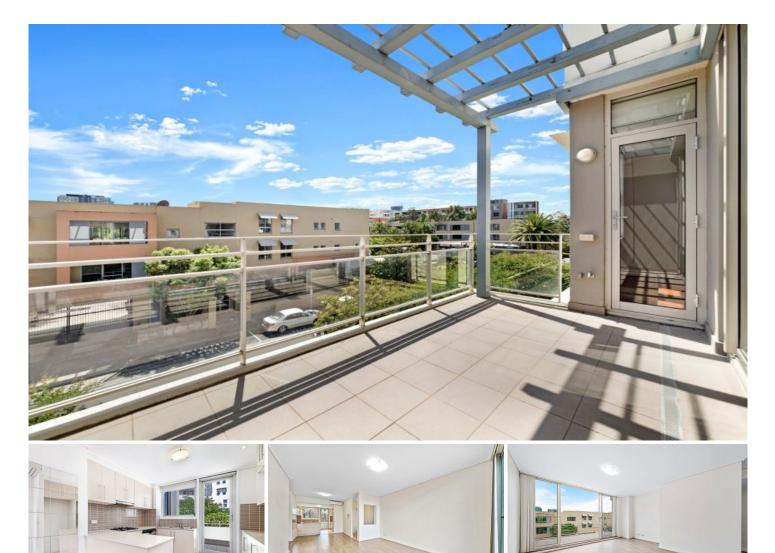

## 315/1 The Piazza Wentworth Point NSW

Apartment features:

- Floor boards installed throughout (Perfect for Allergy Sufferers)

- Exceptionally spacious air-conditioned cross-flow floor plan

- North facing sun filled balcony off living

- Large gas kitchen finished with modern appliances and plentiful cupboard & bench space

- An abundance of storage space throughout Built in wardrobes in both bright queen size bedrooms (one at each end of apartment)

- Sleek modern bathrooms (bathtub in ensuite)

- Separate internal laundry closet Secure parking space

- Exclusive access to 1st class facilities of Pulse Club by membership of indoor and outdoor pools, health club gym, tennis courts and so much more.