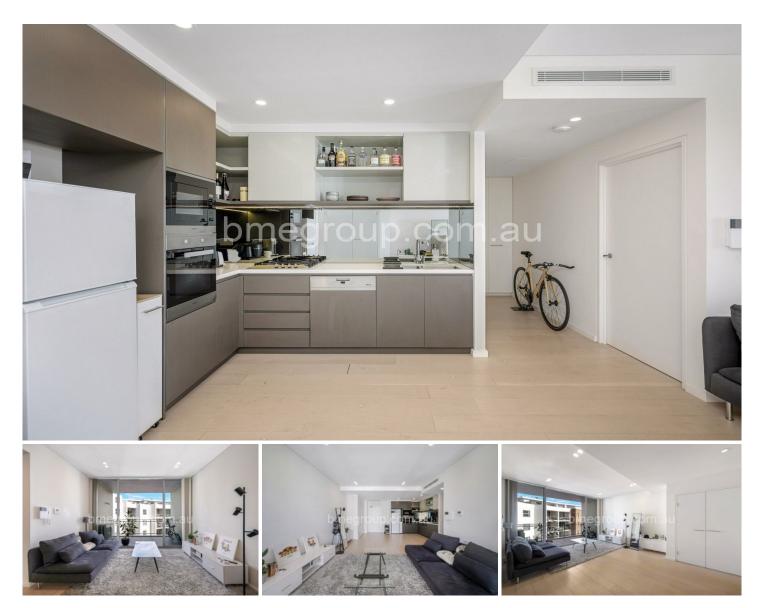

## 306/32 Alice Street Newtown NSW

Centrally located in the heart of Newtown, this private level 3, light filled one bedroom apartment is situated in the renowned "Industri" complex designed by award-winning architect "SJB" which has set exceptional standards cross the board.

Surrounded by restaurants, bars, theatres, clubs, coffee shops, shopping centers, hospitals and schools, this contemporary luxury one bedroom apartment incorporates both the ultimate inner city living with privacy and sophisticated interior offering the most fastidious, discerning buyer with either a stylish lifestyle or the perfect addition to the investment portfolio. Newtown/St Peters stations, bus stops, Marrickville Metro are all within walking distances.