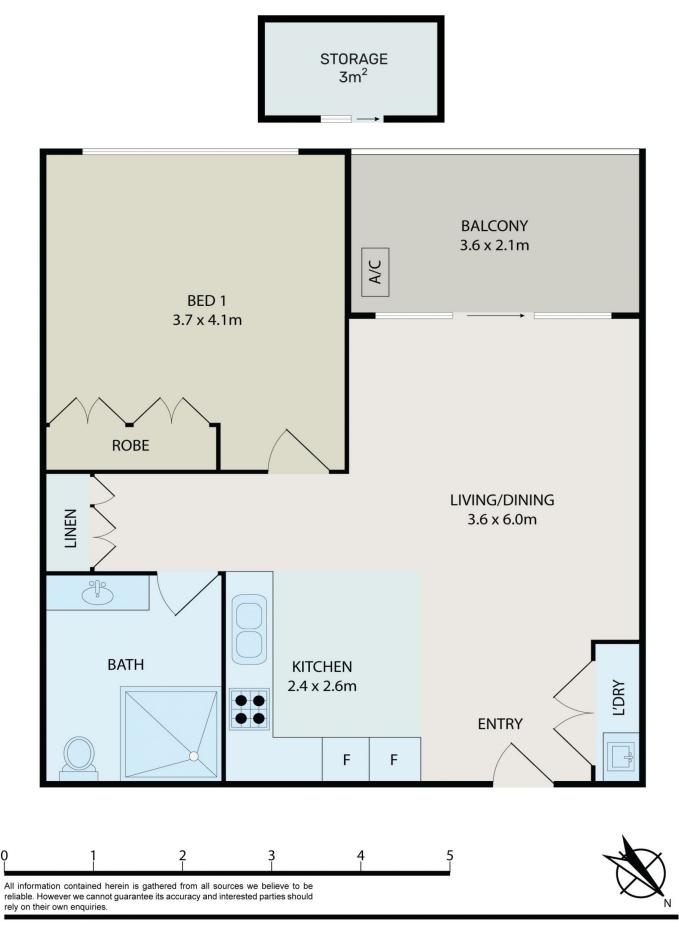

## 306/32 Alice Street Newtown NSW

Centrally located in the heart of Newtown, this private level 3, light filled one bedroom apartment is situated in the renowned "Industri" complex designed by award-winning architect "SJB" which has set exceptional standards cross the board.

## 1 🎮 1 🚰

Type Price Building Size : 62 sqm

View

- : Apartment

- : \$ 710,000

: https://www.bmerealestate.com.au/sale/ nsw/inner-west/newtown/residential/apar tment/8070179

John (junjie) Zhu 02 9739 9266

306/32 Alice Street, Newtown