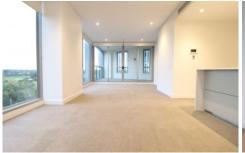

## Apartment Features:

- Spacious bedrooms with generous built-in wardrobes
- Open-plan living and dining area, leading to the balcony
- Contemporary kitchen with stone benchtops and Smeg appliances
- Sleek bathrooms with generous vanity storage, bath in ensuite
- East facing sunny balcony, perfect for entertaining
- Internal laundry with dryer included