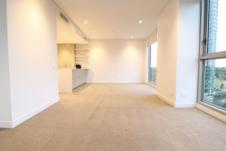

## Apartment Features:

- Spacious bedrooms with generous built-in wardrobes
- Open-plan living and dining area, leading to the balcony
- Contemporary kitchen with stone benchtops and Smeg appliances
- Sleek bathrooms with generous vanity storage, bath in ensuite
- East facing sunny balcony, perfect for entertaining
- Internal laundry with dryer included