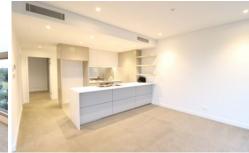

## Apartment Features:

- Spacious bedrooms with generous built-in wardrobes
- Open-plan living and dining area, leading to the balcony
- Contemporary kitchen with stone benchtops and Smeg appliances
- Sleek bathrooms with generous vanity storage, bath in ensuite
- East facing sunny balcony, perfect for entertaining
- Internal laundry with dryer included