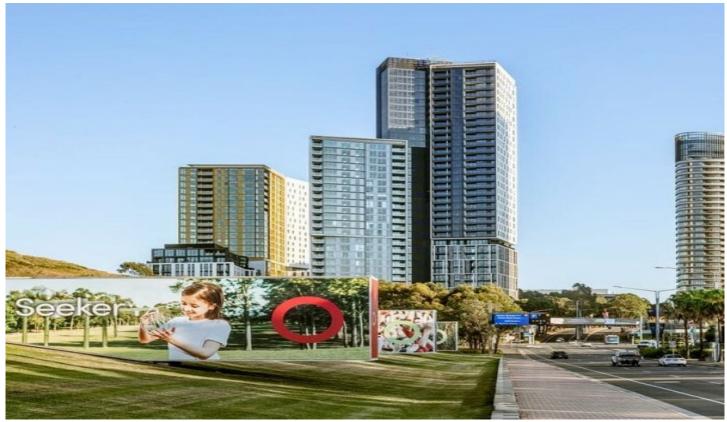

## 20502/2B Figtree Drive Sydney Olympic Park NSW

Situated in Prime Position in Olympic Park, with stunning views of park land and city skyline, close to all amenities, 2-Minute walk to Olympic Park train station, Local bus stops for access to surrounding areas. 5-minute walk to the Stadium, Sydney Olympic Park Aquatic Centre. DFO, Nestled among Caf?s, Restaurants, Short drive to North Strathfield, Aldi Supermarket, Schools and more.