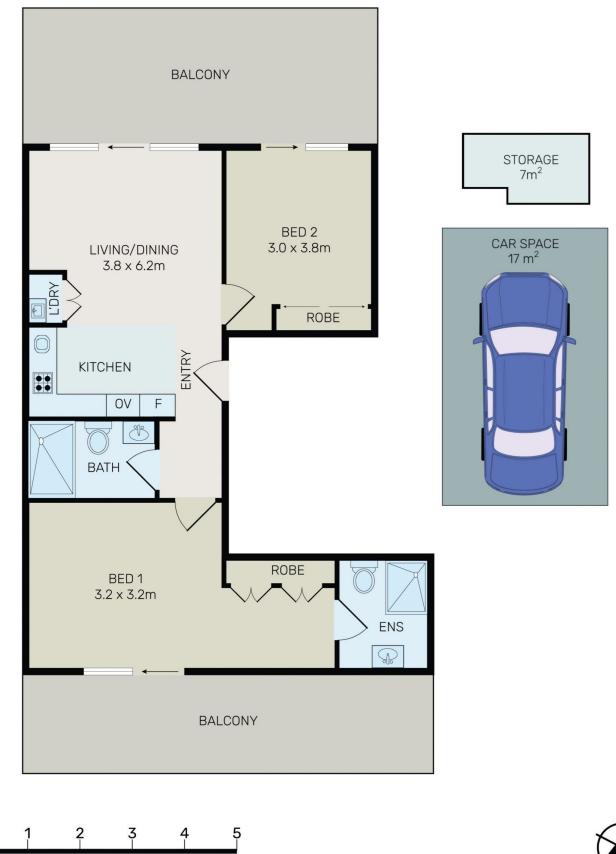

## 511/52 Alice Street Newtown NSW

Welcome to this private level 5, light filled two-bedroom apartment in the renowned "Industri" complex, a boutique development in the most exciting and vibrant residential suburb "Newtown". Thanks to the thoughtful designing by award-winning architect SJB, "Industri" incorporates both the ultimate inner city living with privacy and sophisticated interior which sets up a benchmark in the area.

## 2 🖿 2 📛 1 🚘

| Price    |     |
|----------|-----|
| Building | Siz |
| View     |     |

: \$1,160,000

ze: 118 sqm

: https://www.bmerealestate.com.au/sale/ nsw/inner-west/newtown/residential/apar tment/8070678