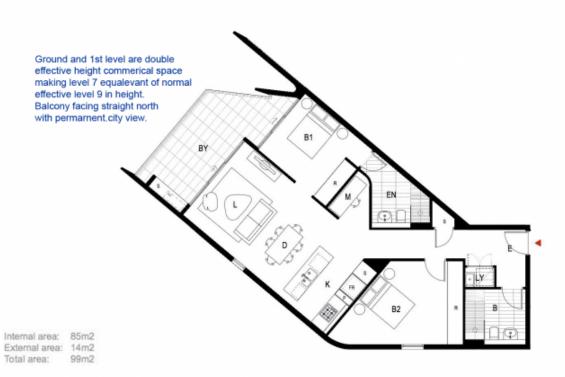

## Property Features:

- 2 Spacious Bedrooms: Equipped with built-in wardrobes.
- Large Living Space: Integrated dining and entertainment areas.
- City Views: Enjoy stunning views of the city.

For full version visit the website

## 2 🕒 2 🖺 1 🗬

**Type**: Apartment

**View :** https://www.bmerealestate.com.au/lease/nsw/eas tern-suburbs/zetland/residential/apartment/80727

82

Rebecca Sun 02 9739 9266

Internal area: 85m2 External area: 14m2 Total area: 99m2