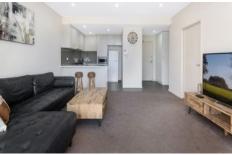

## **Property Features:**

- Open view, north facing
- Gourmet kitchen with stone benchtops and kitchen appliances.
- Master bedroom with walk-in robe and ensuite
- Air-condition
- High-quality modern bathroom finishes
- CCTV cameras throughout
- Secure access: video intercom, security parking