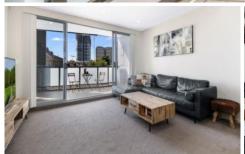

## **Property Features:**

- Open view, north facing
- Gourmet kitchen with stone benchtops and kitchen appliances.
- Master bedroom with walk-in robe and ensuite
- Air-condition
- High-quality modern bathroom finishes
- CCTV cameras throughout
- Secure access: video intercom, security parking