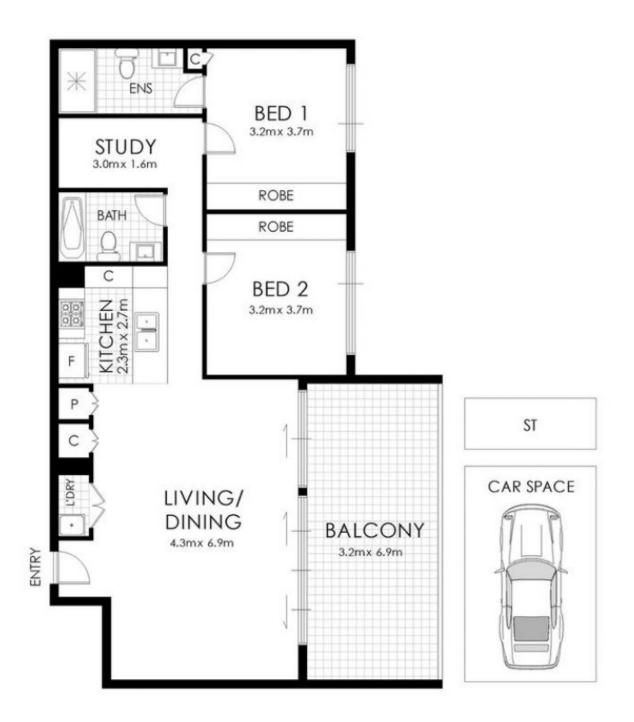

ydneys harbour foreshore and the surrounding parklands. Facilities include a stunning rooftop pool, relaxing music room, library, meeting room and a plush lounge area are exclusively available to the residents of Taiga.

## THE APARTMENT FEATURES:

- Immaculate designed bedrooms with built-in robes
- Master bedroom with ensuite bathroom

- Modern, open plan layout with free-flowing living/dining area access to balcony

- Kitchen equipped with cooktop and oven, stainless steel microwave & Blanco integrated dishwasher

- Air-conditioning
- Security intercom system and secured building access
- Internet-NBN ready
- Dedicated onsite Building Manager



View : https://www.bmerealestate.com.au/lease/nsw/inn er-west/wentworth-point/residential/apartment/80 76597



Sharon (si) Shen 02 9739 9266



## FLOOR PLAN

C206/46 Savona Drive, Wentworth Point