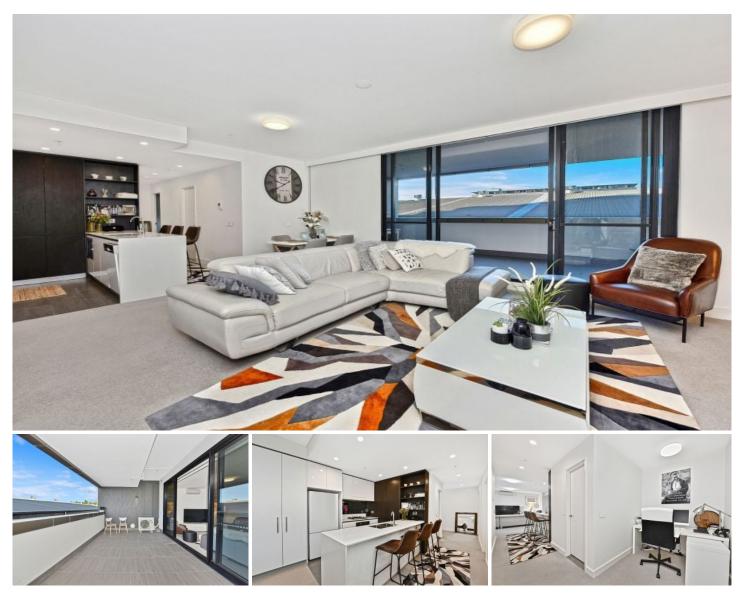

## 206/46 Savona Drive Wentworth Point NSW

Perfectly positioned between Sydneys harbour foreshore and the surrounding parklands. Facilities include a stunning rooftop pool, relaxing music room, library, meeting room and a plush lounge area are exclusively available to the residents of Taiga.

## THE APARTMENT FEATURES:

- Immaculate designed bedrooms with built-in robes
- Master bedroom with ensuite bathroom

- Modern, open plan layout with free-flowing living/dining area access to balcony

- Kitchen equipped with cooktop and oven, stainless steel microwave & Blanco integrated dishwasher

- Air-conditioning
- Security intercom system and secured building access
- Internet-NBN ready
- Dedicated onsite Building Manager

View : https://www.bmerealestate.com.au/lease/nsw/inn er-west/wentworth-point/residential/apartment/80 76597