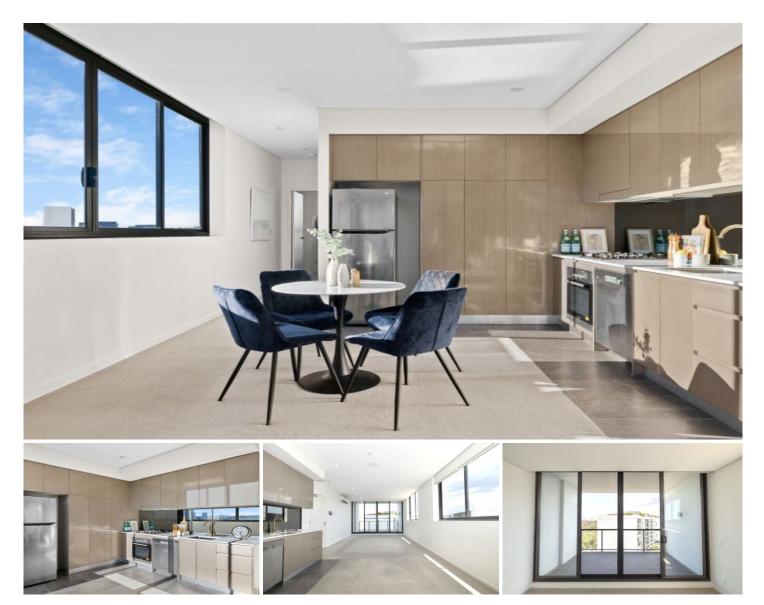

### 15026/11 Bennelong Parkway Wentworth Point NSW

Come home to perfection in this stunning home located on the highly coveted waterfront, delivering a sprawling floorplan that ensures total separation between living zones and bedroom retreats. With floor to ceiling windows inviting sunshine and breezy cross flow thanks to balconies at both ends, you'll enjoy a comfortable and calm waterside life.

## Apartment features:

- Floor size 73sqm
- Generous open plan design with latest in decor finishes
- Good size bedroom both with built-in wardrobes
- Quality designer kitchen with premium Bosch appliances
- Internal laundry with dryer
- Split system air-conditioning
- Video intercom & lift access