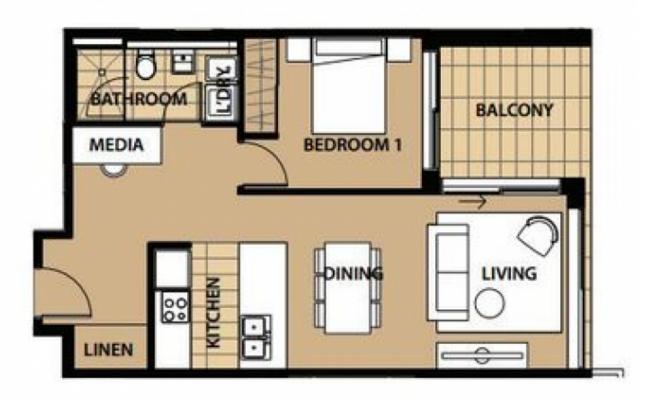

## 5/146-156 Botany Road Alexandria NSW

Genuine 1 bedroom unit and external window/balcony sliding door

Full kitchen with island bench Excellent layout/Square unit

Special location benefits are:-

Walk to existing Green Square or Redfern railway stations (800m)