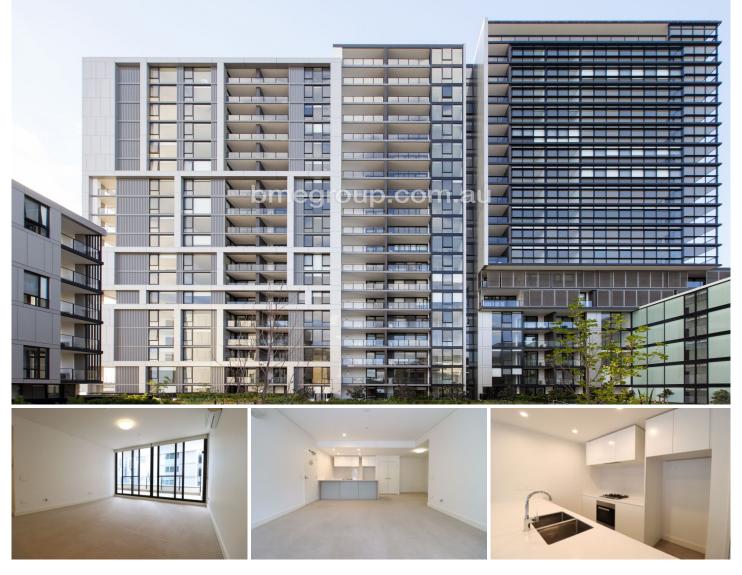

## 613/13 Verona Drive Wentworth Point NSW

Close to all amenities offering you the best choice of luxury & comfort lifestyle, relaxing indoor pool and gym for residents and their guests. Walking distance to parklands, cafes restaurants, primary school, Marina Square shopping centre. Olympic Park Ferry wharf is a 2-minute walk, 35-minute ferry ride into City, Public Buses. Rhodes Station 10-minute walk, over the Bennelong Walk Bridge, which links both Wentworth Point and Rhodes together. Having access to Rhodes train station and Shopping, what more can you ask for.

Apartment Features:

- · Both bedrooms with built-in robes
- Master bedroom with ensuite
- · Beautifully tiled bathrooms
- · Kitchen has Miele cooktop and oven, stainless steel

View : https://www.bmerealestate.com.au/lease/nsw/inn er-west/wentworth-point/residential/apartment/80 82083