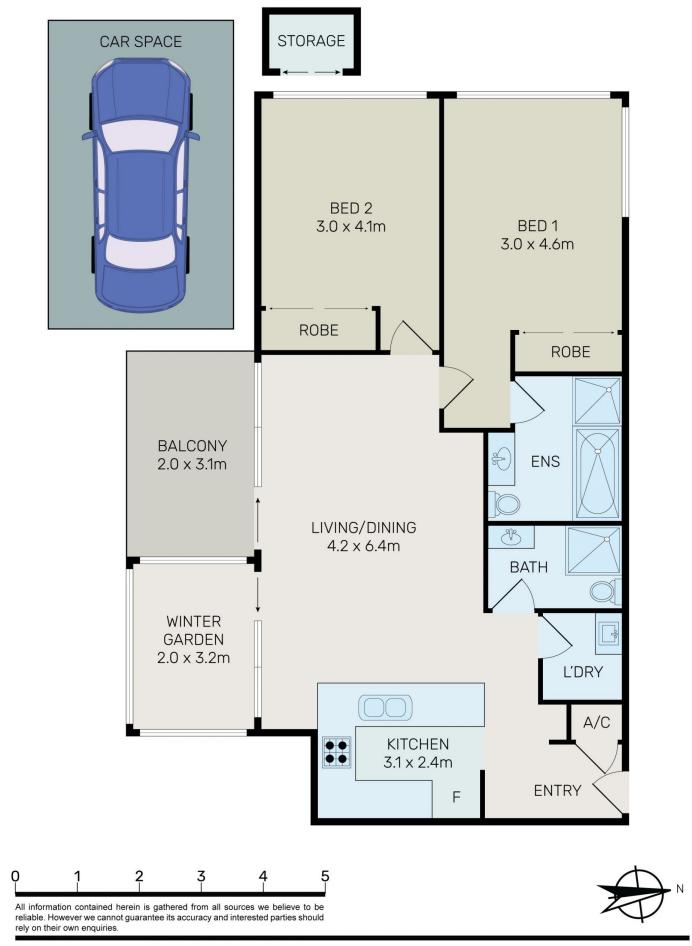

## 2 🛤 2 🚔 1 🚘

- Price Building Size : 117 sqm View
- : Apartment
- : Under Offer!!! More Properties Wanted!!!
  - : https://www.bmerealestate.com.au/sale/ nsw/sydney-city/sydney/residential/apart ment/8082954