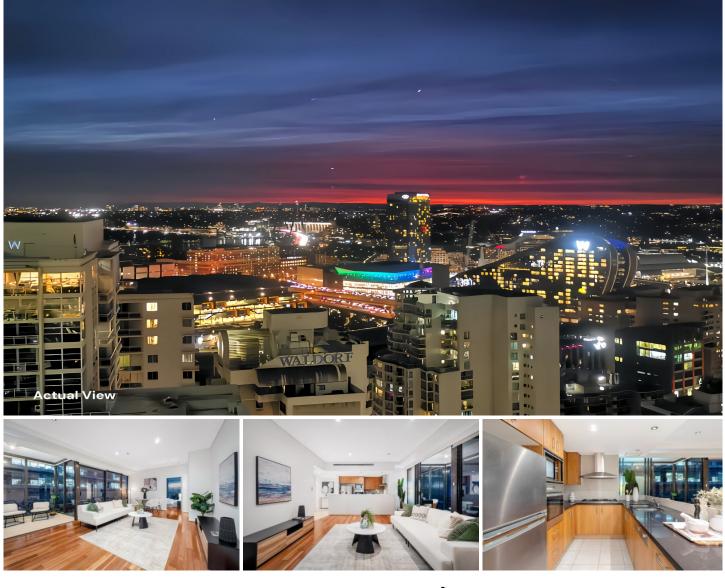

## 4106/93 Liverpool Street Sydney NSW

Soak in natural light in this spacious two-bedroom apartment, featuring floor-to-ceiling glass windows that showcase stunning panoramic views of Sydney's skyline & darling harbour. The thoughtful flow-through design enhances the sense of space, complemented by an open and airy atmosphere. Residents of the secure 'World Tower' building can enjoy resort-style amenities, including an indoor pool, spa, sauna, gym, games room, and private theatre room.

Ideally located just minutes from renowned eateries, iconic landmarks, and vibrant shops, this apartment offers an unparalleled inner-city lifestyle, defined by its prime location, exceptional views, and sophisticated design.