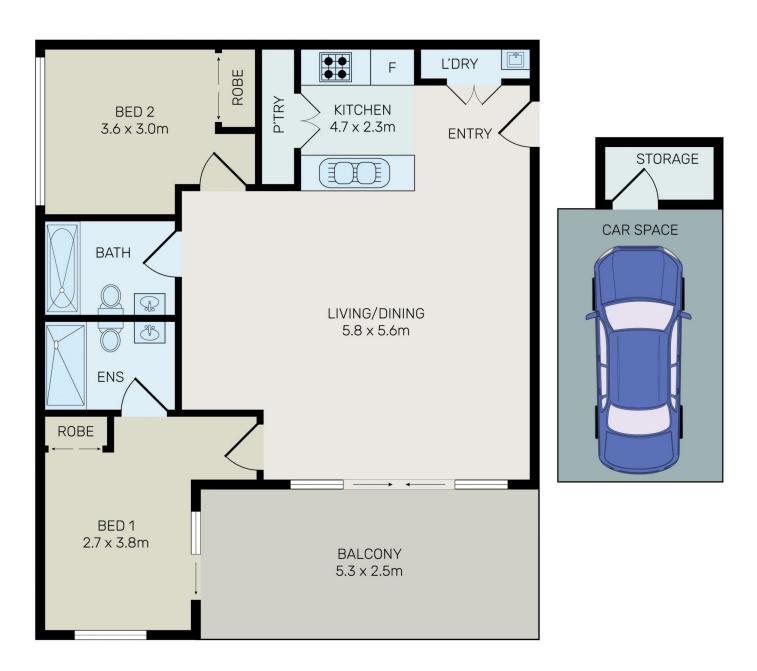

## 2 🕒 2 🔓 1 🖨

Type : Apartment **Price** : Contact Agent

Building Size: 108 sqm

: https://www.bmerealestate.com.au/sale/ nsw/inner-west/wentworth-point/resident

ial/apartment/8088917

John (junjie) Zhu 02 9739 9266