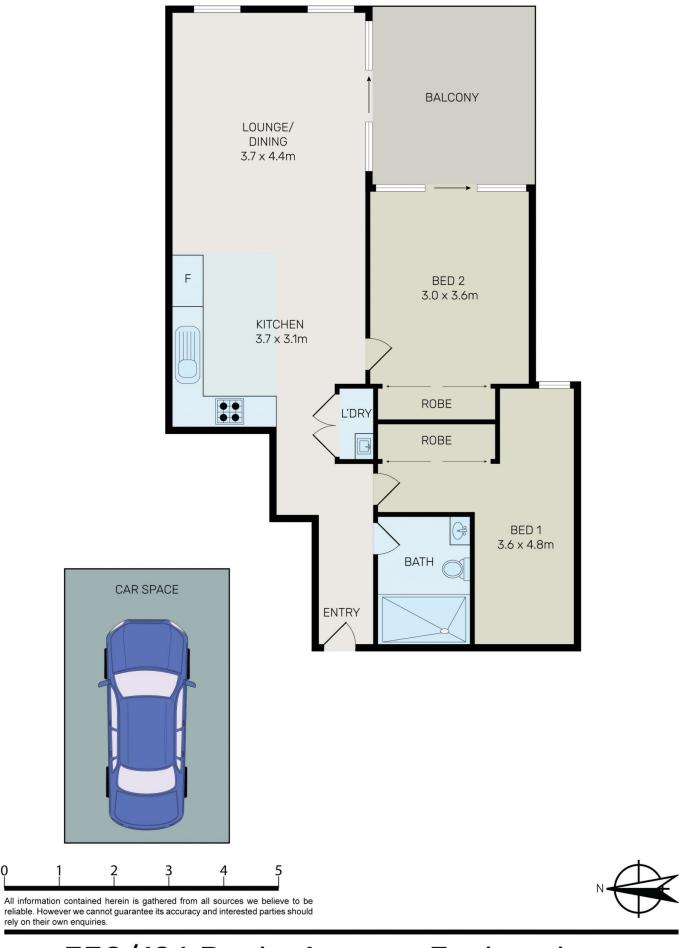

## 330/126 Banks Avenue Eastgardens NSW

This opulent apartment in Viola, part of the esteemed Pagewood Green development by Meriton, offers a luxurious living experience. Located on the 3rd level with tranquil views of the elevated communal garden, this beautiful 2-bedroom apartment boasts a contemporary open-plan layout that seamlessly flows to an expansive balcony, perfect for indoor-outdoor living.