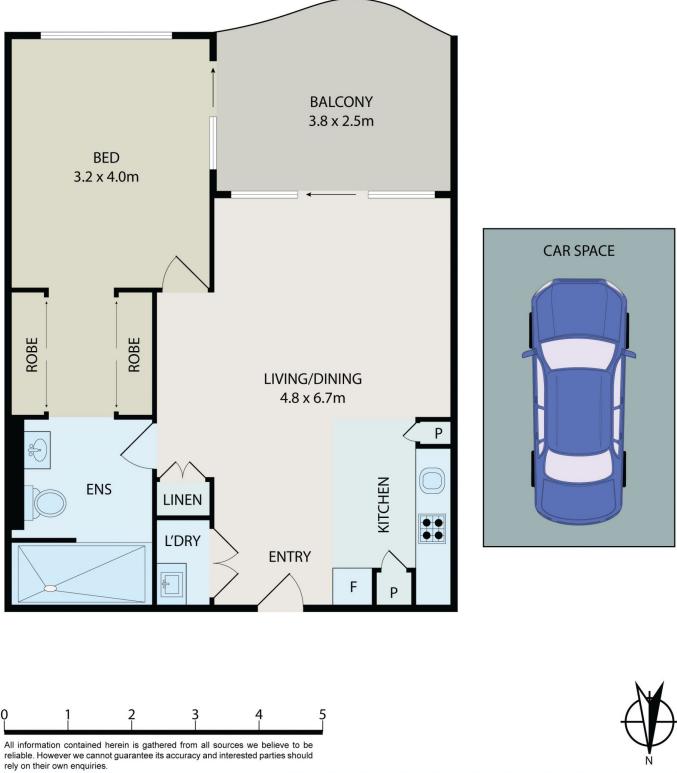

## For full version visit the website

1월 1 🚰 1 🚘

Type Building Size : 80 sqm View

- : Apartment
- - : https://www.bmerealestate.com.au/sale/ nsw/eastern-suburbs/pagewood/resident ial/apartment/8092481

John (junjie) Zhu 02 9739 9266