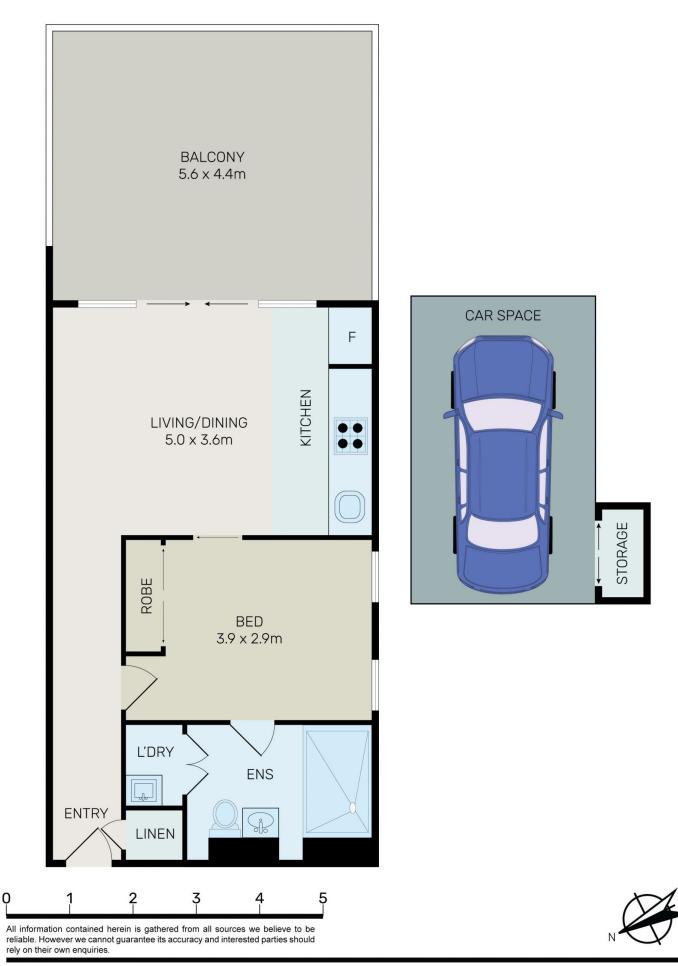

### 1 🛤 1 🚰 1 🚘

| Туре     |      |
|----------|------|
| Price    |      |
| Building | Size |
| View     |      |

- : Apartment
- : \$570,000
- :84 sqm

: https://www.bmerealestate.com.au/sale/ nsw/northern-suburbs/ryde/residential/a partment/8098412