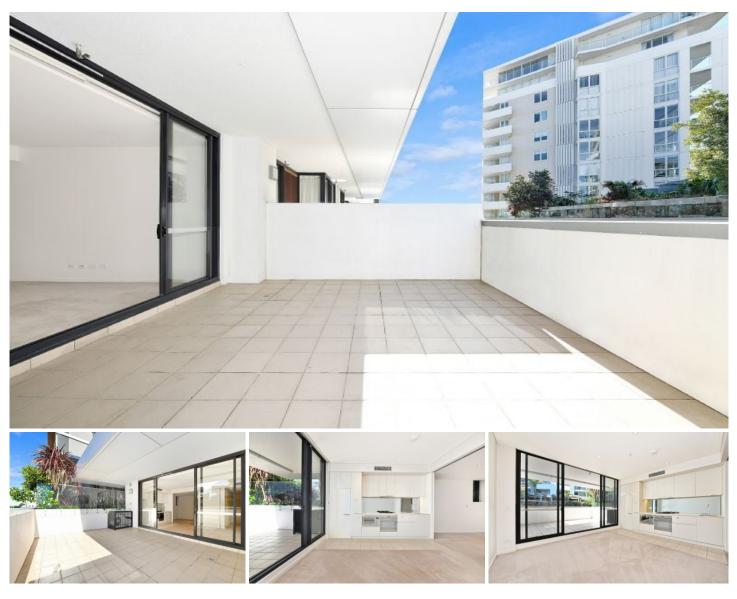

#### 522G/4 Devlin Street Ryde NSW

Discover the perfect blend of luxury and convenience in one of Ryde's most coveted buildings. This stylish one-bedroom apartment with huge private courtyard offers resort-style living at its finest. Immerse yourself in the lush, meticulously landscaped grounds, featuring BBQ areas and cabanas with breathtaking city skyline views. Indulge in an array of top-tier amenities, including an infinity pool, spa, sauna, library, music room, and state-of-the-art gymnasium.

Perfectly situated above Top Ryde City Shopping Centre, this fantastic 1 bedroom apartment is 12 kilometres away from Sydney's CBD offering unparalleled convenience with major supermarkets, cinemas, banks, a medical centre, cafes, restaurants, and city buses right at your doorstep.