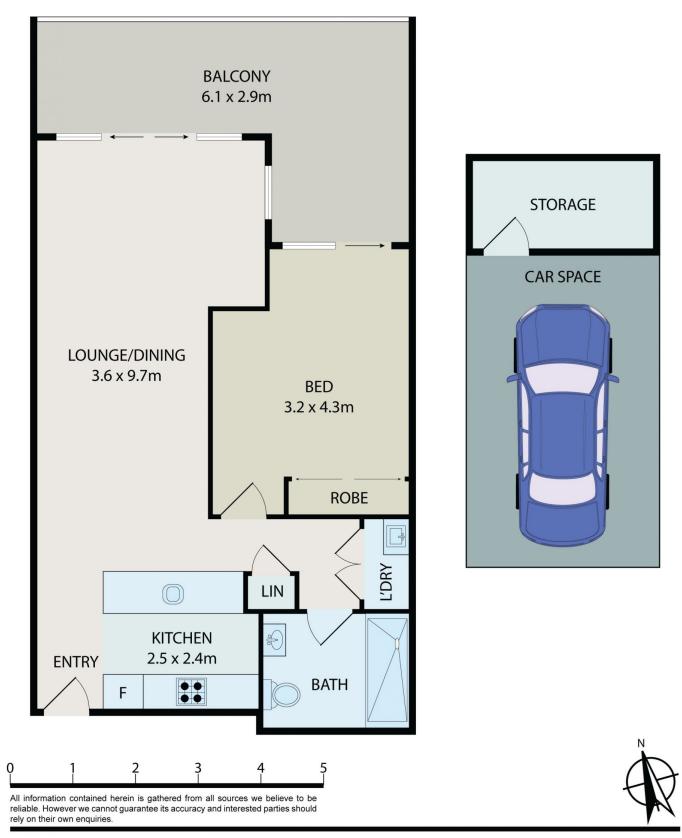

## For full version visit the website

https://www.bmerealestate.com.au

1 🎮 1 🚔 1 🚘

| Type<br>Price | : Apartment<br>: Contat Agent   Inspection Available 7<br>Days!!! |
|---------------|-------------------------------------------------------------------|
| Building Size | : 82 sqm                                                          |
| View          | : https://www.bmerealestate.com.au/sale/                          |