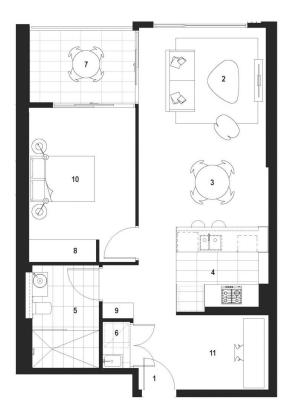

## 1607/46 Savona Drive Wentworth Point NSW

Nestled perfectly between the Sydney Harbour foreshore and lush parklands, this exquisitely designed apartment offers an unparalleled blend of luxury and comfort. Just a short stroll from Marina Square Shopping Centre, Wentworth Point Public School, and an array of local shops, cafes, and restaurants, you'll have everything you need at your fingertips. The convenience of nearby bus stops, the ferry wharf, and Bennelong Bridge which provides swift access to Rhodes.

Situated on the 16th floor of the renowned "Taiga" complex, crafted by Sekisui House, one of Japan's most esteemed developers, this apartment offers more than just a place to live. Residents enjoy exclusive access to an array of resort-style amenities, including a boutique rooftop

## 1 🚐 1 🖺 1 🗬

**Type**: Apartment

**Price** : Price Guide | \$660,000

Building Size: 84 sqm

'iew: https://www.bmerealestate.com.au/sale/

nsw/inner-west/wentworth-point/resident

ial/apartment/8105433

John (junjie) Zhu 02 9739 9266