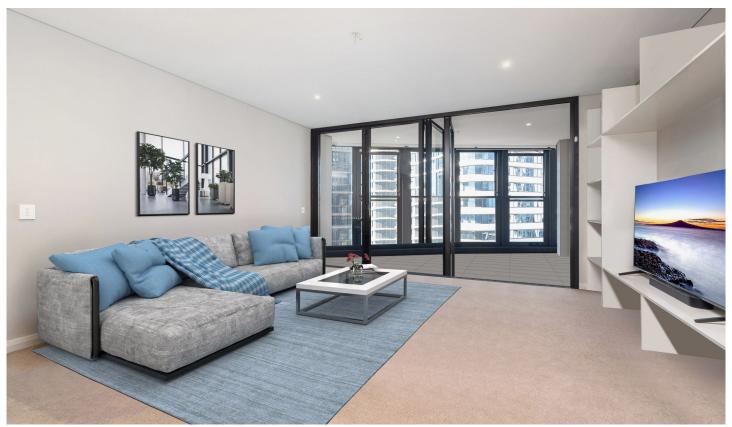

This 2-bedroom apartment has ticked all the boxes for waterside & community living.

Apartment Features

- ? Plush pure wool carpets and reverse cycle air conditioning
- ? Double-glazed floor-to-ceiling glass windows and doors offer abundant light
- ? Winter garden & northeast sunlight deliver relaxed living space