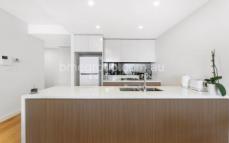

## Features:

- Oak timber flooring
- Stone bench tops
- Modern kitchen with Blanco dishwashers, microwaves and range hoods, Miele ovens and gas cooktops
- Internal laundry with quality Omega dryers
- Landscaped internal garden with timber boardwalks, natural flowing and outdoor furniture
- Foreshore park and beautiful outdoor pool