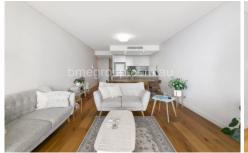

## Features:

- Oak timber flooring
- Stone bench tops
- Modern kitchen with Blanco dishwashers, microwaves and range hoods, Miele ovens and gas cooktops
- Internal laundry with quality Omega dryers
- Landscaped internal garden with timber boardwalks, natural flowing and outdoor furniture
- Foreshore park and beautiful outdoor pool