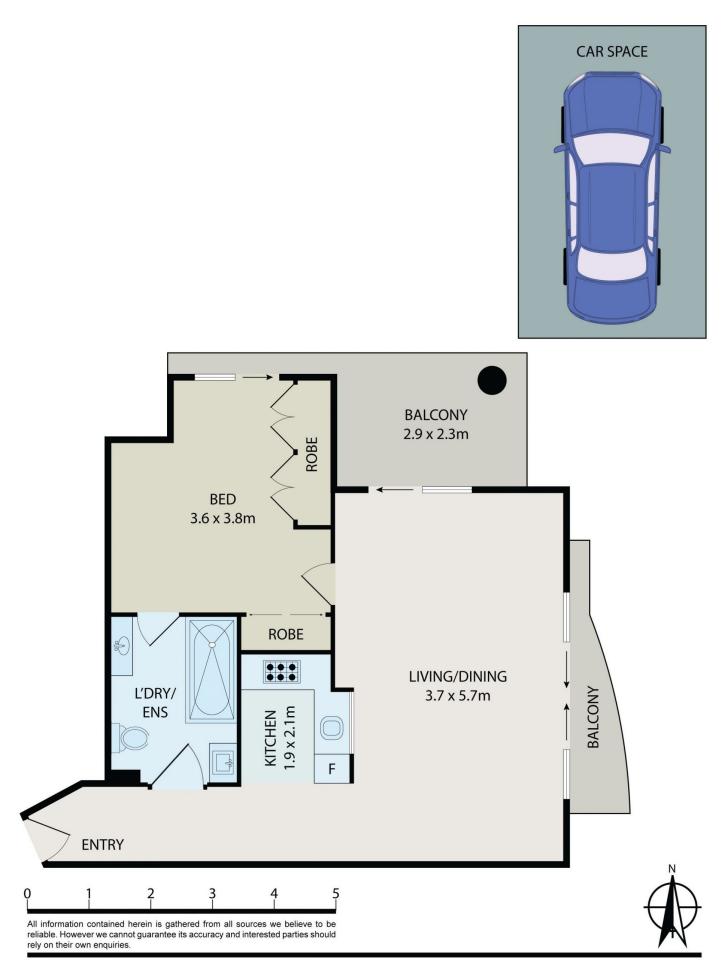

## **Apartment Features:**

Price Building : Just Listed!!!

Building Size : 73 sqm View : https://w

: https://www.bmerealestate.com.au/sale/ nsw/sydney-city/sydney/residential/apart ment/8107678

John (junjie) Zhu 02 9739 9266