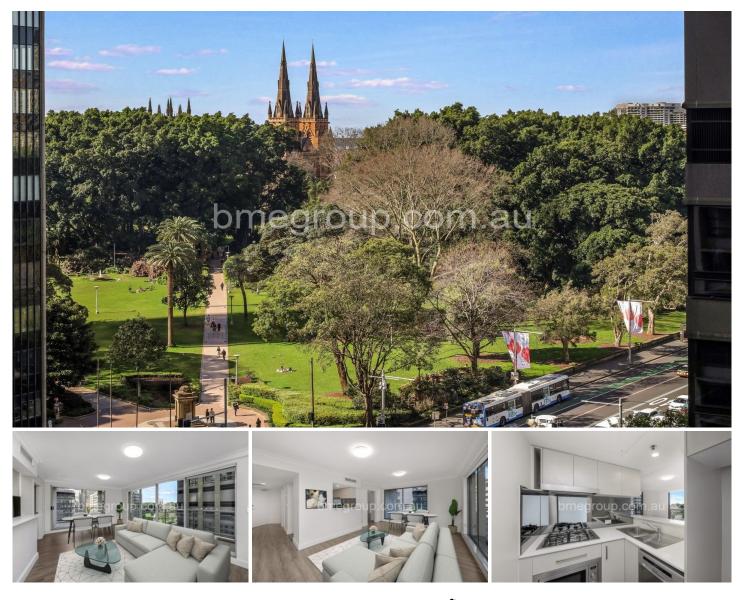

## 903/197-199 Castlereagh Street Sydney NSW

Immerse yourself in the pinnacle of urban elegance with this exquisite Northeast-facing one-bedroom apartment, gracefully positioned on the 9th floor of the illustrious 'Victoria Tower.' Bathed in an abundance of natural light and offering beautiful city views, this fantastic apartment is a peaceful retreat amidst the energetic cityscape.

Discover the ultimate in urban living, with shopping precincts, renowned universities, Central Station, bus stops, Chinatown, and Darling Harbour all just moments away. Whether you seek the excitement of cosmopolitan living or the serenity of your own sanctuary, this apartment offers the perfect balance, promising a life enriched with luxury, convenience, and endless possibilities.