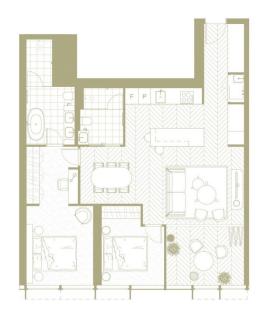

## 14.10/168 Walker Street North Sydney NSW

Discover unparalleled modern elegance in this brand-new residence located in the highly sought-after Aura building. Perfectly positioned on the 14th floor, this exquisite 2-bedroom apartment offers a harmonious blend of high-end finishes and sophisticated design, ensuring a luxurious lifestyle with breathtaking views.

## Key Features:

- Open-Plan Living: Spacious area with motorized blinds and an integrated winter garden, ideal for relaxation and entertaining.
- Marble Kitchen: Modern design with top-of-the-line appliances and ample storage.
- Sunny Master Retreat: Features built-in wardrobes and a luxurious marble ensuite with double sinks.
- Generous Second Bedroom: Includes built-in wardrobes

## AURA APARTMENT LEVELS 10 - 22 TYPE 15

Disclaimer: This floor plan shows the proposed general configuration of the appartment and location of Polices, Alling American and Indications respectively. The configuration of the appartment and the appartment and location of Indications respectively. The configuration of the appartment of American Configuration of the appartment o