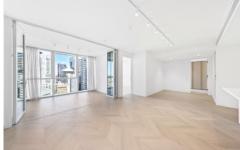

## Key Features:

- Open-Plan Living: Spacious area with motorized blinds and an integrated winter garden, ideal for relaxation and entertaining.
- Marble Kitchen: Modern design with top-of-the-line appliances and ample storage.
- Sunny Master Retreat: Features built-in wardrobes and a luxurious marble ensuite with double sinks.
- Generous Second Bedroom: Includes built-in wardrobes