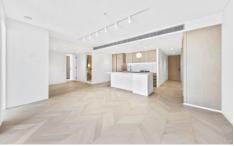

## Key Features:

- Open-Plan Living: Spacious area with motorized blinds and an integrated winter garden, ideal for relaxation and entertaining.
- Marble Kitchen: Modern design with top-of-the-line appliances and ample storage.
- Sunny Master Retreat: Features built-in wardrobes and a luxurious marble ensuite with double sinks.
- Generous Second Bedroom: Includes built-in wardrobes