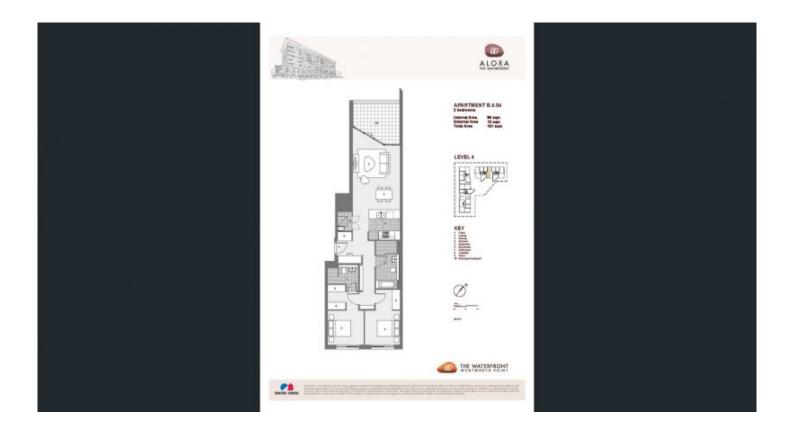

## 404/10 Savona Drive Wentworth Point NSW

This modern 2-bedroom apartment, on level 4, surrounded by cafes, Doctors, Dentist, so much more to offer in this estate, the Waterfront of Wentworth Point.

## Features:

- Open living and dining area

- Kitchen with stainless steel appliances and gas cook top

- Both bedrooms with build-in robes, the Main bedroom with ensuite

- Modern main bathroom with tub
- Internal laundry and drier
- Balcony for entertaining
- Security intercom system
- Air con