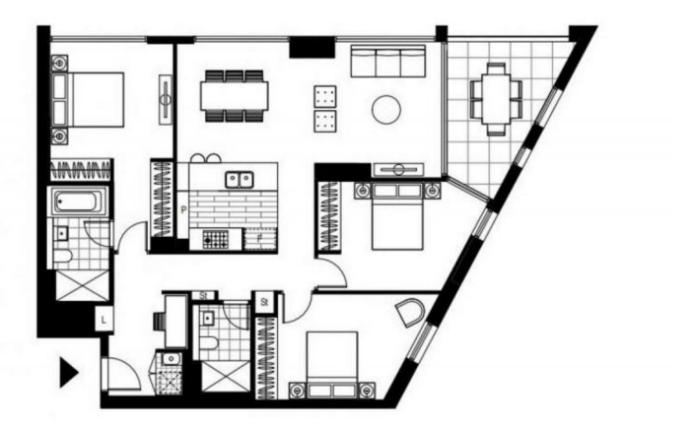

## Apartment Features:

- Spacious bedrooms with generous built-in wardrobes
- Open-plan living and dining area, leading to the balcony
- Contemporary kitchen with stone benchtops and Smeg appliances
- Sleek bathrooms with generous vanity storage, bath in ensuite
- East facing sunny balcony, perfect for entertaining
- Internal laundry with dryer included