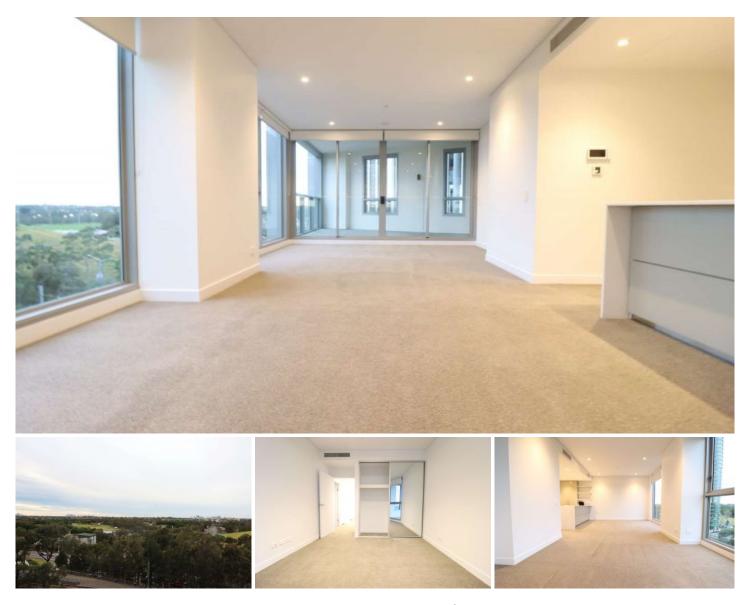

## 20602/2B Figtree Drive Sydney Olympic Park NSW

Situated in Prime Position in Olympic Park, with stunning views of park land and city skyline, close to all amenities, 2-Minute walk to Olympic Park train station, Local bus stops for access to surrounding areas. 5-minute walk to the Stadium, Sydney Olympic Park Aquatic Centre. DFO, Nestled among Cafés, Restaurants, Short drive to North Strathfield, Aldi Supermarket, Schools and more.

## Apartment Features:

- Spacious bedrooms with generous built-in wardrobes
- Open-plan living and dining area, leading to the balcony
- Contemporary kitchen with stone benchtops and Smeg appliances
- Sleek bathrooms with generous vanity storage, bath in ensuite
- East facing sunny balcony, perfect for entertaining
- Internal laundry with dryer included