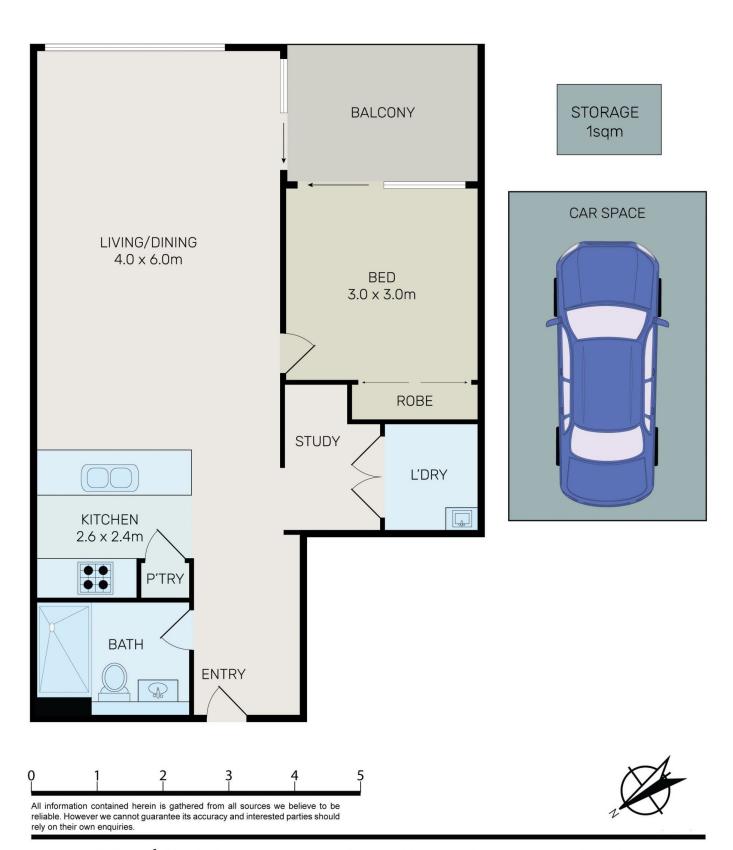

## 1101/13 Verona Drive Wentworth Point NSW

Surrounded by parklands and embraced by the shores of Homebush Bay, this contemporary one-bedroom luxury apartment is situated within the prestigious "Savannah" complex which boasts an array of exquisite resort-style amenities, including a fully equipped gym, an inviting indoor swimming pool, convenient BBQ facilities and onsite Building Manager.

Perched gracefully on the 11th floor, this beautiful apartment offers the panoramic views along Parramatta River all the way to Sydney CBD. The thoughtfully designed open floor plan ensures that these stunning views can be savoured from every corner of the home. Whether you're enjoying a leisurely breakfast in the dining area, unwinding in the cozy lounge, stepping onto the balcony to inhale the crisp, fresh air, or indulging in restful slumber in the bedroom, you'll find yourself perpetually immersed in

## 1 🚐 1 🖺 1 🖨

Price : Price Guide : \$650,000

Building Size: 80 sqm

View : https://www.bmerealestate.com.au/sale/

nsw/inner-west/wentworth-point/resident

ial/apartment/8114020

John (junjie) Zhu 02 9739 9266

1101/13 Verona Drive, Wentworth Point