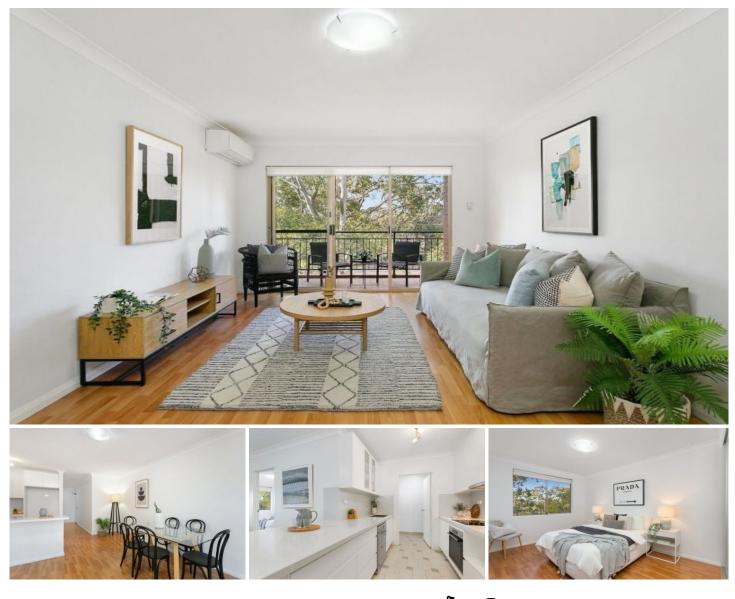

## 55/188-190 Balaclava Road Marsfield NSW

Exuding a welcoming ambiance, this renovated full brick apartment unveils an impressive open plan design with tree top views promising easy relaxation.

Well presented for instant enjoyment, the home offers generous dimensions capturing light from both sides and a comfortable design for a relaxed easycare lifestyle.

- Sizeable open plan living and dining room features timber floorboards

- Covered balcony for barbecues has views over the

3 🛤 2 🚔 2 🚘

Price : \$790 pw

View : https://www.bmerealestate.com.au/lease/nsw/nor thern-suburbs/marsfield/residential/apartment/81 14778