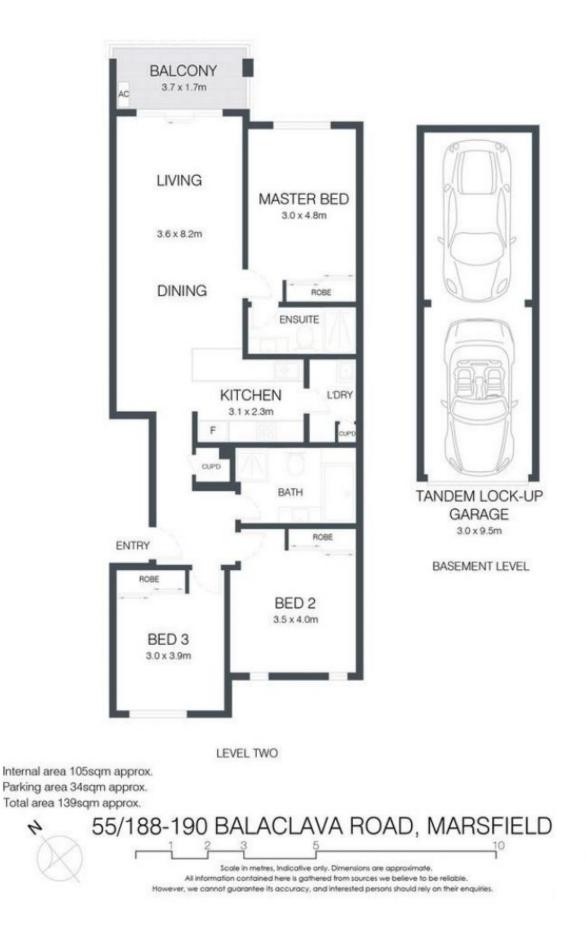

- Sizeable open plan living and dining room features timber floorboards

- Covered balcony for barbecues has views over the

3 🛤 2 🚔 2 🚘

Price : \$790 pw

View : https://www.bmerealestate.com.au/lease/nsw/nor thern-suburbs/marsfield/residential/apartment/81 14778