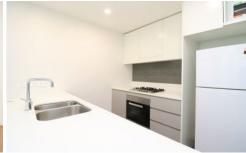

## APARTMENT FEATURES

- \* Bedroom with built-in robe
- \* Separate bathroom with walk-in shower
- \* Modern, open plan layout with free-flowing living/dining area access to the
- balcony
  \* Balcony overlooking landscaped gardens courtyard and protected parklands
  - on higher levels
- \* Kitchen has a Miele cook-top and oven, stainless steel microwave, and
  - integrated dishwasher
- \* Timber flooring