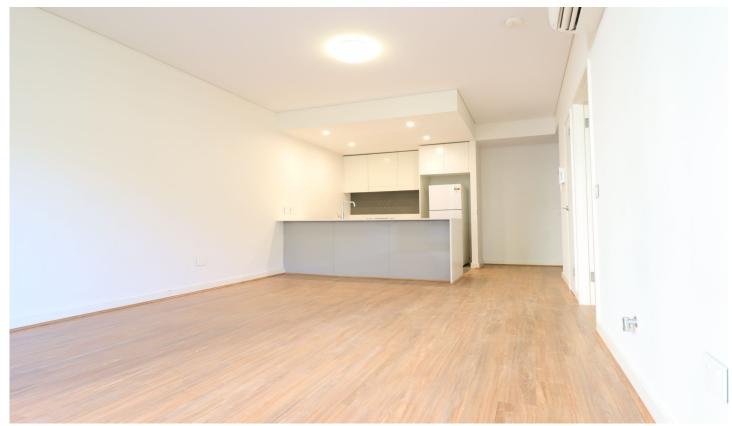

## 319/5 Verona Drive Wentworth Point NSW

Live in this cosy apartment, within walking distance to the water and be surrounded by transport shopping and bridge connected to Rhodes train station.

## APARTMENT FEATURES

- \* Bedroom with built-in robe
- \* Separate bathroom with walk-in shower
- \* Modern, open plan layout with free-flowing living/dining area access to the
- balcony
  \* Balcony overlooking landscaped gardens courtyard and protected parklands
  - on higher levels
- \* Kitchen has a Miele cook-top and oven, stainless steel microwave, and
  - integrated dishwasher
- \* Timber flooring