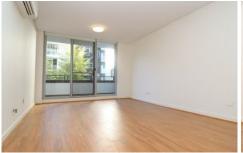

## APARTMENT FEATURES

- \* Bedroom with built-in robe
- \* Separate bathroom with walk-in shower
- \* Modern, open plan layout with free-flowing living/dining area access to the
- balcony
  \* Balcony overlooking landscaped gardens courtyard and protected parklands
  - on higher levels
- \* Kitchen has a Miele cook-top and oven, stainless steel microwave, and
  - integrated dishwasher
- \* Timber flooring