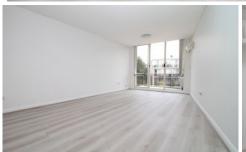

## Apartment Features:

- Timber flooring through out
- Main bedroom with built-ins and ensuite
  - 2nd bedroom with built-ins
  - Modern tiled main bathroom with tub
- Kitchen includes stainless steel appliance with gas cook top
  - Open living area
  - Air Con
  - Complex offering swimming pool and gym