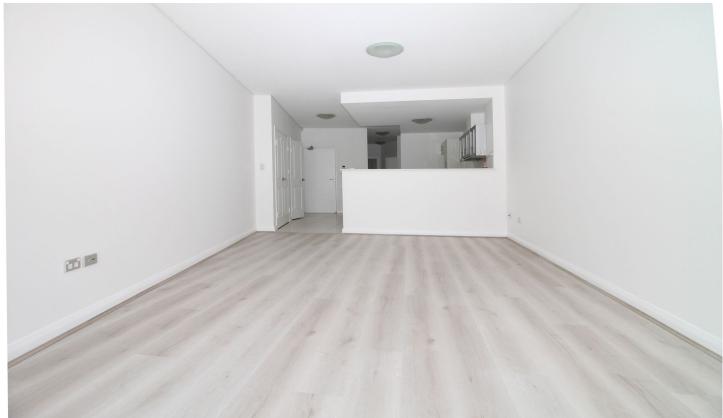

## Apartment Features:

- Timber flooring through out
- Main bedroom with built-ins and ensuite
  - 2nd bedroom with built-ins
  - Modern tiled main bathroom with tub
- Kitchen includes stainless steel appliance with gas cook top
  - Open living area
  - Air Con
  - Complex offering swimming pool and gym