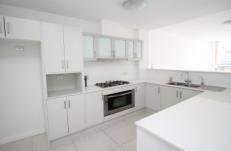

## Apartment Features:

- Timber flooring through out
- Main bedroom with built-ins and ensuite
  - 2nd bedroom with built-ins
  - Modern tiled main bathroom with tub
- Kitchen includes stainless steel appliance with gas cook top
  - Open living area
  - Air Con
  - Complex offering swimming pool and gym