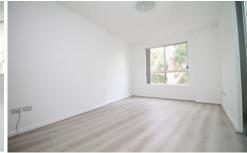

## Apartment Features:

- Timber flooring through out
- Main bedroom with built-ins and ensuite
  - 2nd bedroom with built-ins
  - Modern tiled main bathroom with tub
- Kitchen includes stainless steel appliance with gas cook top
  - Open living area
  - Air Con
  - Complex offering swimming pool and gym