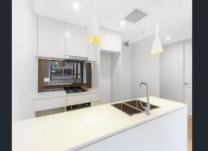

- Large open plan layout with oak flooring
- Gourmet gas kitchen with European appliances
- Large kitchen bench, ample storage and integrated