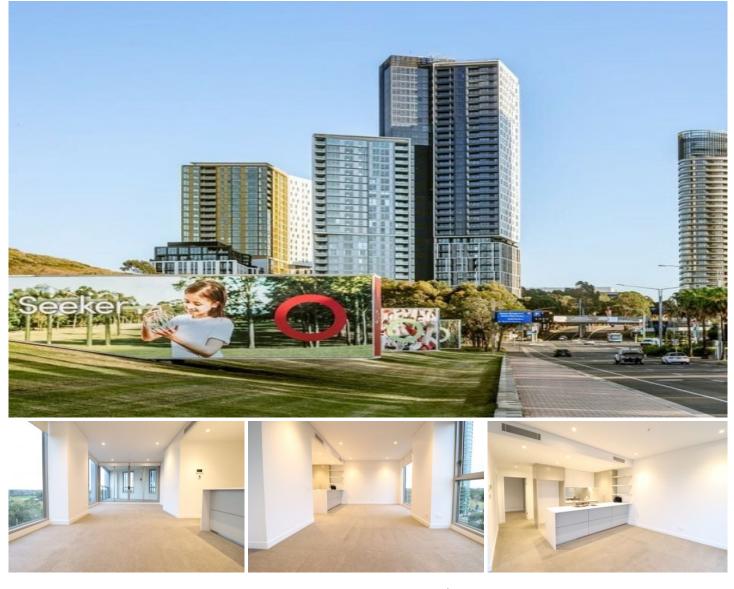

## 20402/2 Figtree Drive Sydney Olympic Park NSW

Situated in Prime Position in Olympic Park, with stunning views of park land and city skyline, close to all amenities, 2-Minute walk to Olympic Park train station, Local bus stops for access to surrounding areas. 5-minute walk to the Stadium, Sydney Olympic Park Aquatic Centre. DFO, Nestled among Caf?s, Restaurants, Short drive to North Strathfield, Aldi Supermarket, Schools and more.

## Apartment Features:

- Open-plan living and dining area, leading to the balcony
- Contemporary kitchen with stone benchtops and Smeg appliances
- Spacious bedrooms with generous built-in wardrobes
- Sleek bathrooms with generous vanity storage, bath in ensuite
- East facing sunny balcony, perfect for entertaining
- Internal laundry with dryer included