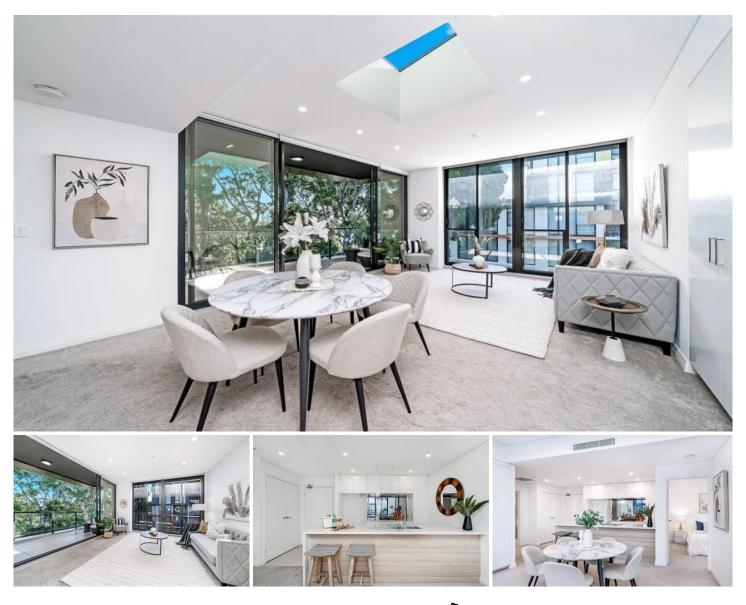

## 602F/41-45 Belmore Street Ryde NSW

Located in the exclusive Oxford Apartments by Holdmark, this residence combines contemporary design with sophisticated elegance, featuring floor-to-ceiling glass windows and doors that frame a river backdrop through the tranquil, treetop canopy.

## Property Highlights:

- Spacious Open-Plan Living: Bathed in natural light, the living room flows effortlessly to the generous undercover balcony via glass stacking doors. Additional built-in storage