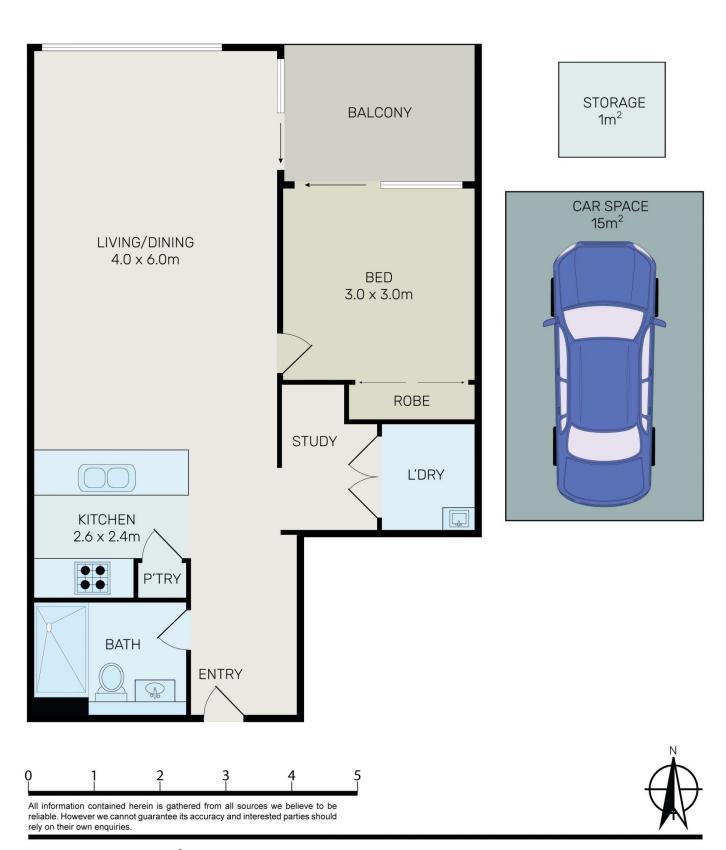

## 1801/13 Verona Drive Wentworth Point NSW

Perched gracefully on the 18th floor of the distinguished "Savannah" complex, this exquisite one-bedroom residence epitomizes modern luxury amidst the tranquil embrace of Homebush Bay. Surrounded by verdant parklands, this sanctuary offers an unparalleled living experience, where breathtaking vistas of the Parramatta River extend seamlessly to the iconic Sydney CBD skyline.

The interior reveals a masterfully curated open-plan design, ensuring that every moment is accompanied by sweeping, uninterrupted views. From the first light of dawn enjoyed over a leisurely breakfast in the dining area to the serene evenings spent unwinding in the intimate lounge, or the restful nights in the elegantly appointed bedroom, this apartment is a haven of tranquillity and sophistication. The private balcony invites you to immerse yourself in the crisp, refreshing air, offering a front-row seat to nature's daily