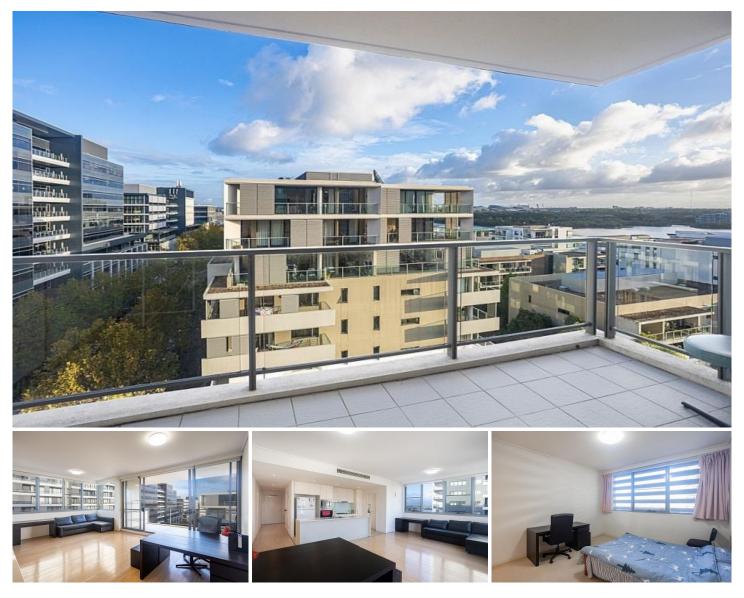

## 801/88 Rider Boulevard Rhodes NSW

Stroll to the rail station, shopping centre and water front from this spacious apartment in the ever popular Adina complex by Mirvac.

## Property features:

- Impressive formal entry foyer with storage (Storage is not included)

- Huge living / dining leading out to massive entertainers balcony

- Caesar stone kitchen with stainless appliances & abundant bench space

- Two double bedrooms both built ins, main with quality ensuite bathroom

- Separate media / study area

- Ideal location, only mins walk to Rhodes Train, shopping & New Town Centre

**View :** https://www.bmerealestate.com.au/lease/nsw/inn er-west/rhodes/residential/apartment/8120807