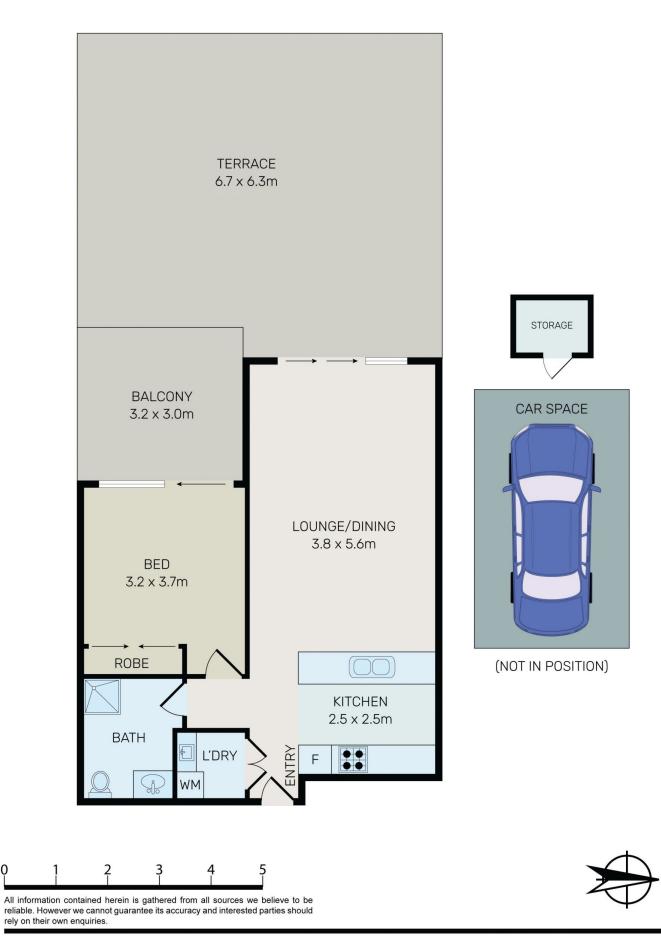

Apartment Features:

## 1월 1월 1월

Type Building Size : 120 sqm View

- : Apartment
- - : https://www.bmerealestate.com.au/lease /nsw/st-george/hurstville/residential/apar tment/8124425

Charles (lei) Cheng 02 9739 9266

303/99 Forest Road, Hurstville