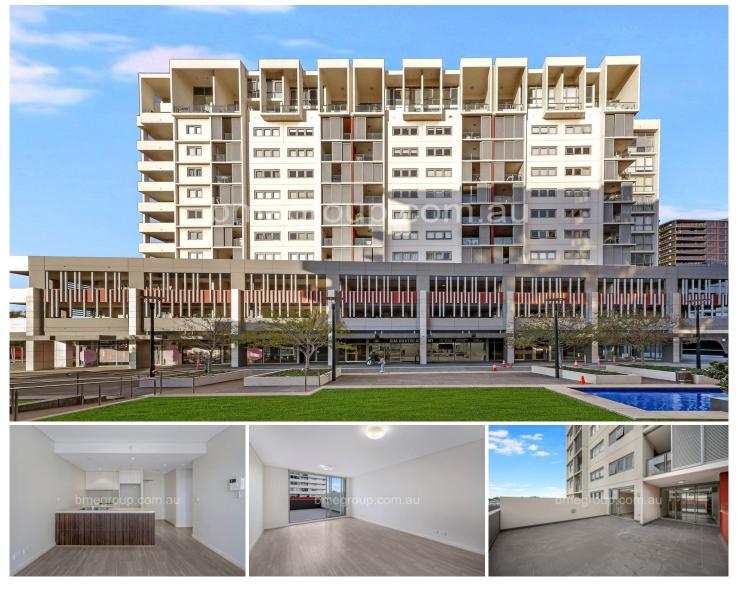

## 303/99 Forest Road Hurstville NSW

Located in the heart of vibrant Hurstville, this oversized one-bedroom apartment set on the private third floor of the esteemed "Marigold" Building in East Quarter Stage 2 offers an exquisite blend of modern luxury, providing a highly luxurious and convenient lifestyle.

Enjoy the ultimate in accessibility with shops, restaurants, and both Hurstville and Allawah train stations just a short walk away. The apartment is also within the highly regarded Hurstville Public School catchment, with Westfield shopping centre, the newly opened Woolworths, and the peaceful Kemp Field Park all nearby.

Apartment Features: