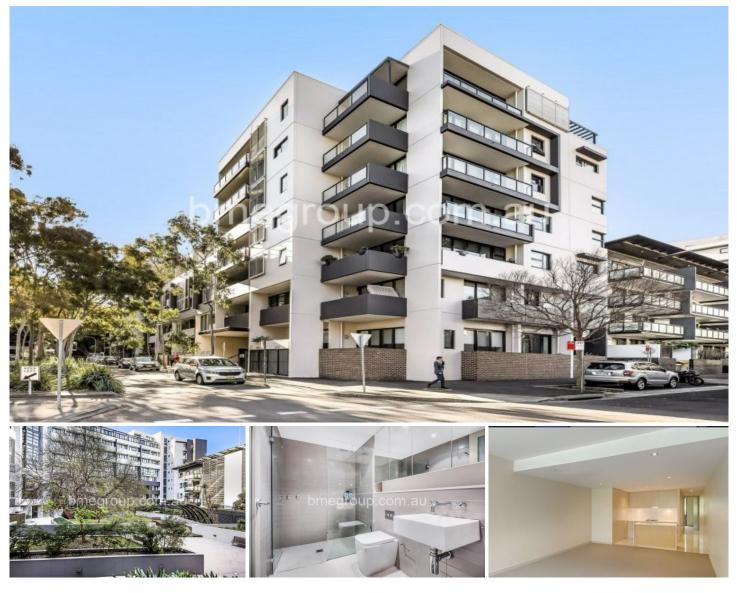

## 3204/2 Wolseley Grove Zetland NSW

Holding one of the best positions in the landmark Astor building, this ultra-contemporary two-bedroom, two-bathroom split-level security apartment offers an enviable lifestyle with exceptional convenience. Ideally located, the development provides easy access to key Sydney locations while offering a serene residential experience. This modern apartment combines sleek design with practical functionality, making it the perfect urban retreat.

The split-level design allows for distinct living spaces, enhanced by high ceilings and large windows that flood the apartment with natural light. With sophisticated interiors, this residence boasts high-quality finishes and a vibrant designer feel throughout. Featuring stylish bathrooms, a