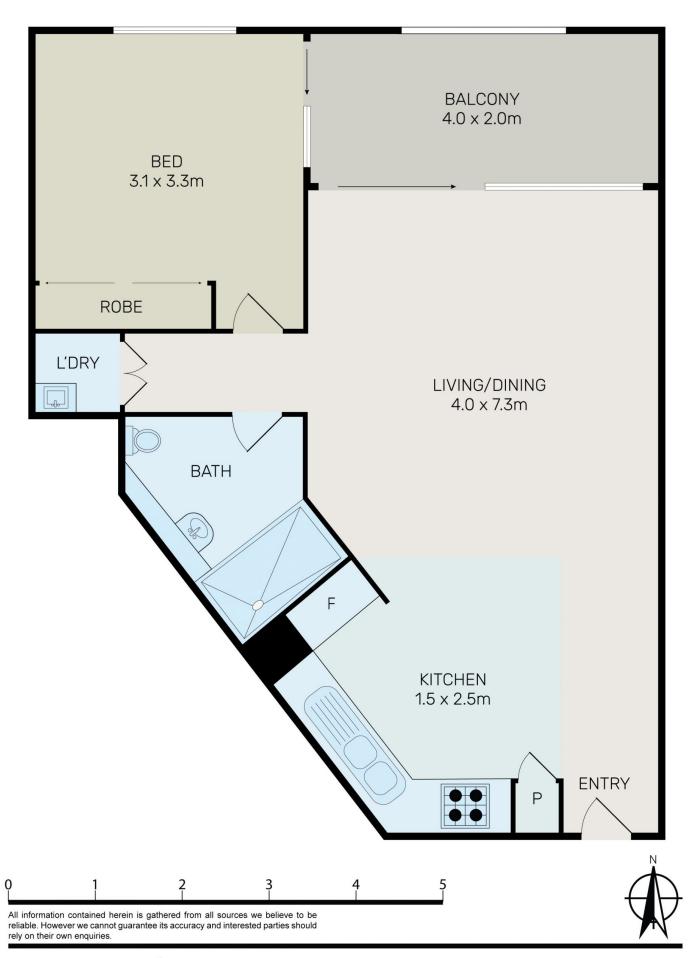

## 107W/138 Carillon Avenue Newtown NSW

Ideally positioned in the highly sought-after inner-west, this contemporary apartment offers an exceptional blend of space, comfort, and convenience. The open-plan design effortlessly extends to a generous alfresco area, perfect for both entertaining and relaxation, while premium finishes throughout exude a sense of sophistication.

**Apartment Features:** 

For full version visit the website