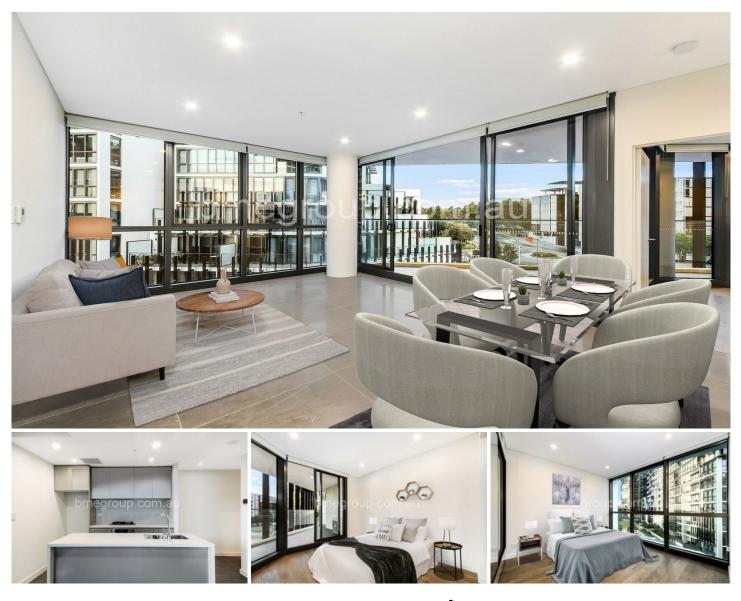

### 510D/101 Waterloo Road Macquarie Park NSW

Discover urban living at its finest in this beautiful 2-bedroom apartment on Level 5 of the prestigious "Prime" complex. Enjoy luxurious amenities including a heated pool, spa, gym, BBQ area, and stunning landscaped podium gardens. With direct access to Macquarie Centre shopping, and just steps from bus and rail options, plus proximity to Macquarie University, this residence perfectly balances convenience and lifestyle. Don't miss out on this exceptional opportunity.

#### **Apartment Features:**

? Expansive living & dining area flows seamlessly to a large entertainer sized alfresco balcony through floor-to-ceiling sliding glass doors.