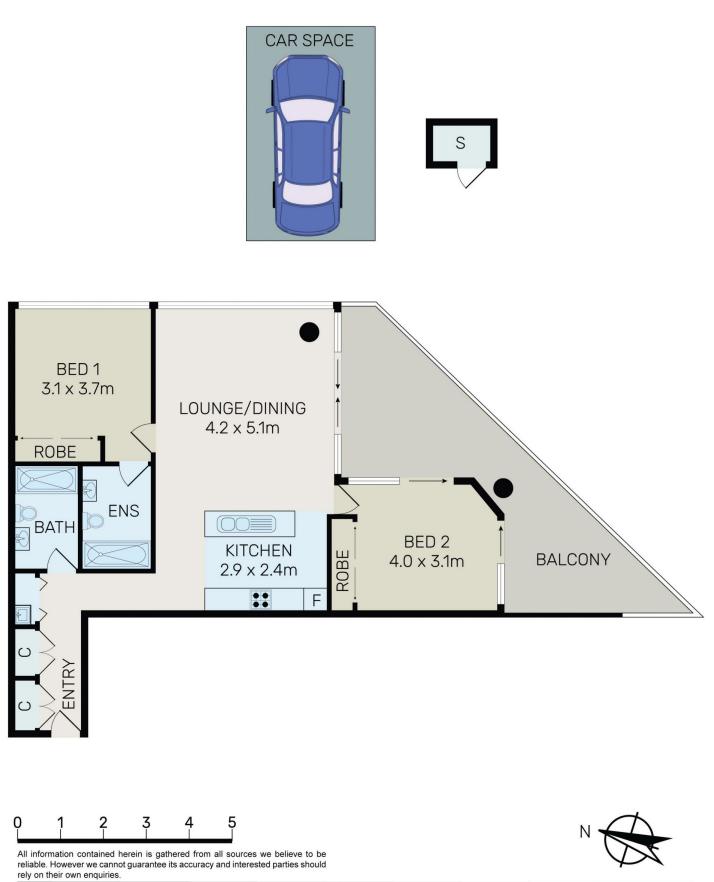

# 2 🛤 2 🚔 1 🚘

| Туре          |
|---------------|
| Price         |
| Building Size |
| View          |

- : Apartment
- : \$1,000,000 To \$1,050,000
- : 114 sqm
  - : https://www.bmerealestate.com.au/sale/ nsw/northern-suburbs/macquarie-park/r esidential/apartment/8131197