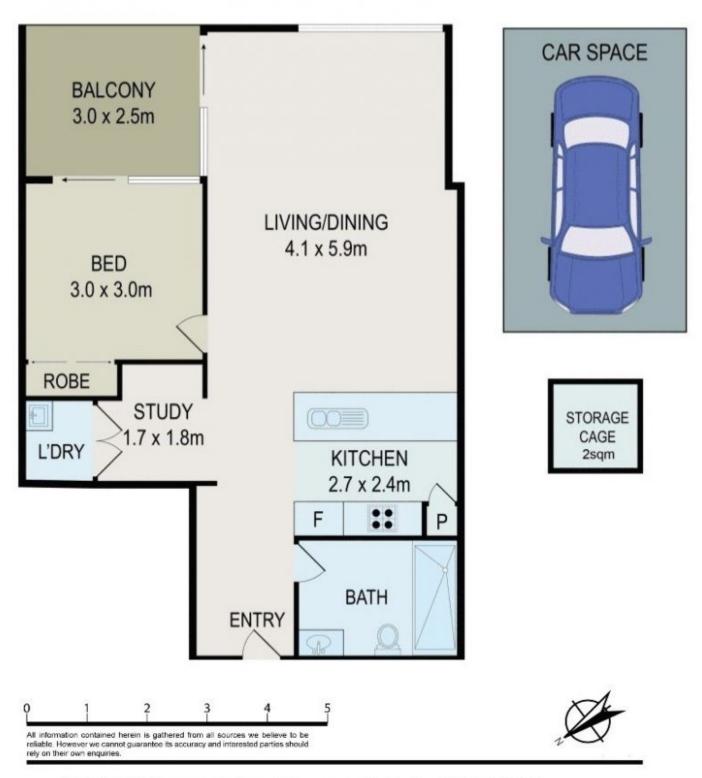

## 1월 1 🚰 1 🚘

Price Building Size : 80 sqm

Type

- View
- : Apartment
- : Under Offer!!! More Properties Wanted!!!
- : https://www.bmerealestate.com.au/sale/ nsw/inner-west/wentworth-point/resident ial/apartment/8131224