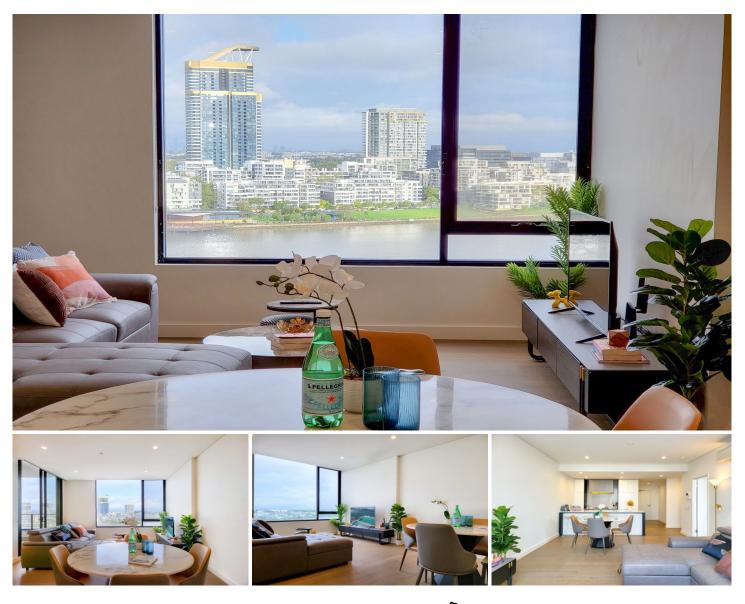

## 1502/13 Verona Drive Wentworth Point NSW

Set amid lush parklands and the serene waters of Homebush Bay, this contemporary one-bedroom luxury apartment is located in the prestigious "Savannah" complex. Residents enjoy a wealth of resort-style amenities, including a state-of-the-art gym, a refreshing indoor swimming pool, BBQ facilities, and the convenience of an onsite building manager.

Positioned on the 15th floor, this stunning apartment provides sweeping views of the Parramatta River, stretching all the way to the Sydney CBD. The open-concept layout ensures that these spectacular vistas can be appreciated from every area of the home. Whether you're enjoying a leisurely breakfast in the dining space, relaxing in the inviting lounge, stepping out onto the