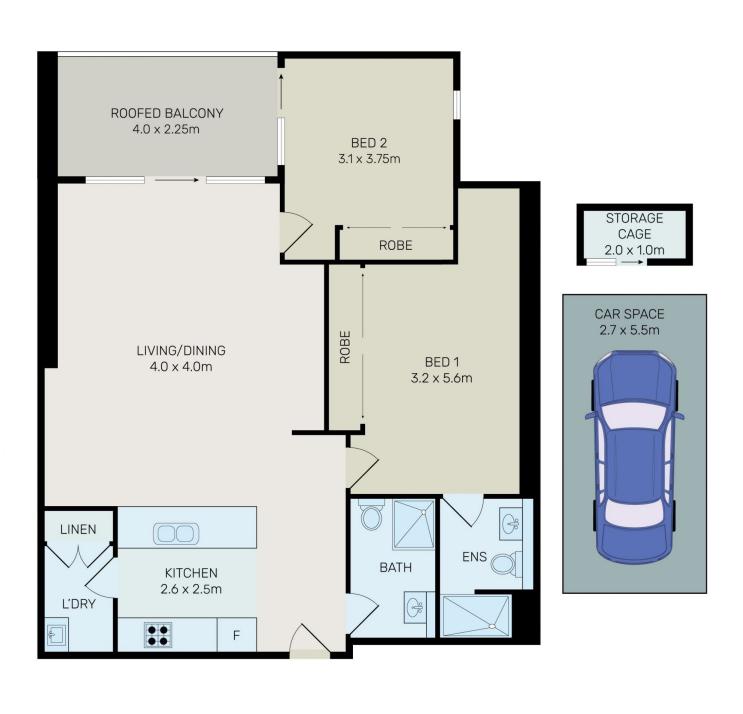

## 409/13 Verona Drive Wentworth Point NSW

Presenting an exceptional opportunity to experience modern living in the heart of Wentworth Point. Perfectly situated just moments from Marina Square Shopping Centre, Pierside Retail Markets, the Community Centre & Public Library, as well as popular local eateries and scenic community parks, this contemporary apartment promises the ultimate urban lifestyle.

Located within the prestigious "Savannah" complex, this residence offers access to premium facilities, including a well-equipped gym, indoor swimming pool, BBQ areas, and dedicated concierge services. The apartment delivers a blend of convenience, luxury, and comfort that is simply unparalleled.

Key Features:

? Spacious Open-Plan Living: The expansive living and

For full version visit the website

2 🕒 2 🔓 1 🗬

Type: Apartment Price: Just Listed!!

**View**: https://www.bmerealestate.com.au/sale/nsw/inne r-west/wentworth-point/residential/apartment/813