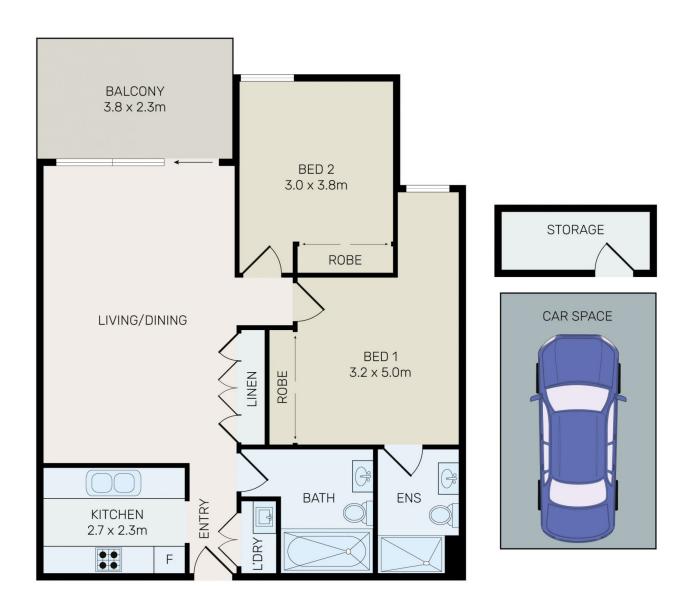

## 805/460 Forest Road Hurstville NSW

Ideally situated in the heart of Hurstville, this fantastic 2-bedroom apartment presents a fantastic opportunity for both buyers and investors. Located in the prestigious Highpoint complex, it perfectly blends vibrant living with privacy and stylish interiors.

Conveniently located close to shops, restaurants, cafes, bus stops and train station, schools, Westfield shopping centre and other amenities, this beautiful 2-bedroom apartment offers more than what you can expect.

## **Apartment Features:**

- ? Excellent layout with spacious open plan design
- ? Expansive living area flows seamlessly through stylish

For full version visit the website

## 2 🔄 2 🖺 1 🗬

Type : Apartment Price : Just Listed!!!

Building Size : 97 sqm

/iew: https://www.bmerealestate.com.au/sale/ nsw/st-george/hurstville/residential/apart

ment/8131940

John (junjie) Zhu 02 9739 9266